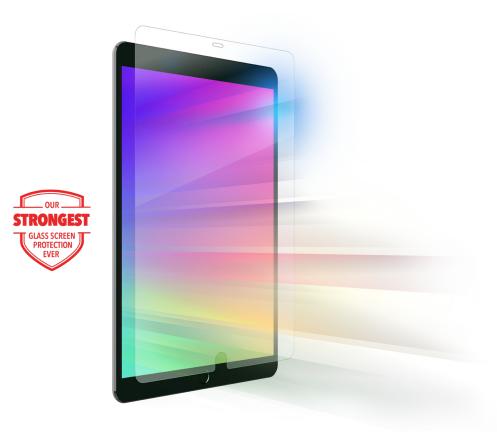

# glass elite<sup>™</sup> visionguard<sup>®</sup>

Advanced Strength with Blue Light Filter









## **PROTECTION**

This is our strongest glass screen protection ever!



#### FILTERS HARMFUL **BLUE LIGHT**

The Eyesafe® layer filters harmful blue light which contributes to digital eye strain.



#### **MAINTAINS NATURAL COLORS**

The Eyesafe® layer doesn't distort your screen's color performance-no yellow tint.



#### SMUDGE-FREE **SCREEN**

ClearPrint<sup>™</sup> disperses oil from fingerprints making them nearly invisible.

### **Key Selling Points**

- Increased strength, durability, and scratch-resistance come from our ion exchange technology which increases surface compression.
- The Eyesafe® layer filters harmful blue light which can contribute to digital eye strain. The Eyes