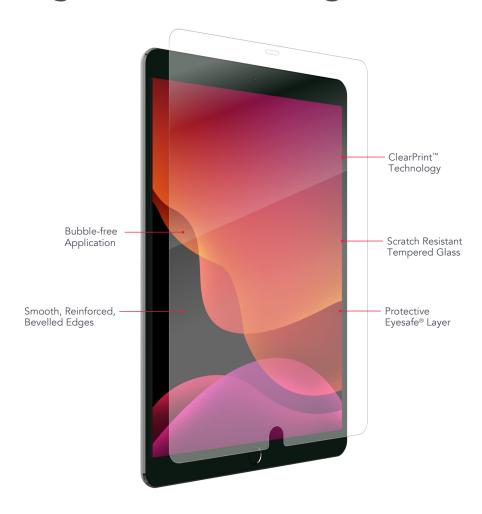

#### FILTERS HARMFUL **BLUE LIGHT**

The Eyesafe® layer filters harmful blue light which contributes to digital eye strain.

#### **MAINTAINS NATURAL COLORS**

The Eyesafe® layer doesn't distort your screen's color performance-no yellow tint.

#### SMUDGE-FREE **SCREEN**

ClearPrint<sup>™</sup> disperses oil from fingerprints making them nearly invisible.

### **Key Selling Points**

- Increased strength, durability, and scratch-resistance come from our ion exchange technology which increases surface compression.
- The Eyesafe® layer filters harmful blue light which can contribute to digital eye strain. The Eyesafe® layer maintains the true colors of your device's screen—no yellow tint.
- Clear Print™ is a revolutionary oil-dispersing treatment exclusive to Glass Élite that makes fingerprints nearly invisible.
- The reinforced edges prevent chips and cracks from starting and spreading.