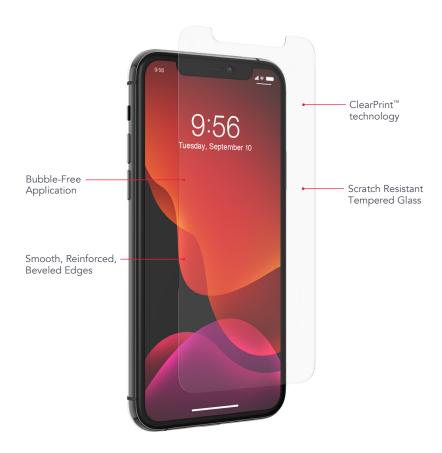

#### SMUDGE-FREE SCREEN

ClearPrint™ disperses oil from fingerprints making them nearly invisible.

### SMOOTH, SILKY FEEL

Feels just as smooth and silky as your phone's original screen.

## EASY, BUBBLE-FREE APPLICATION

EZ Apply® tabs, an installation tray, and a rubber install mat make application simple and accurate.

### **Key Selling Points**

- Increased strength, durability, and scratch-resistance come from our ion exchange technology which improves surface compression.
- ClearPrint™ is a revolutionary oil-dispersing treatment, exclusive to Glass Elite, that makes fingerprints nearly invisible.
- TThe reinforced edges prevent chips and cracks from starting and spreading.
- Glass Elite preserves your screen's touch sensitivity so that it responds to every tap and swipe.
- The beveled edges of the Glass Elite screen protection disappear onto your phone's screen.