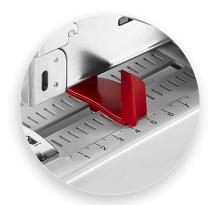

#### Features | Benefits

- Anti Blocking System prevents staple jams
- Dual staple guide provides even stapling pressure for superior performance
- · Adjustable depth guide for repetitive stapling
- Bypass system prevents overlap of staple legs when stapling smaller quantities
- Long handle with 2-point leverage provides more power with less effort

- · Rotating anvil for bypass or parallel stapling
- Heavy-duty base provides support and durability for extended use
- Push button for easy front loading of staples
- Space-saving staple storage in the base
- · German engineered for quality and durability