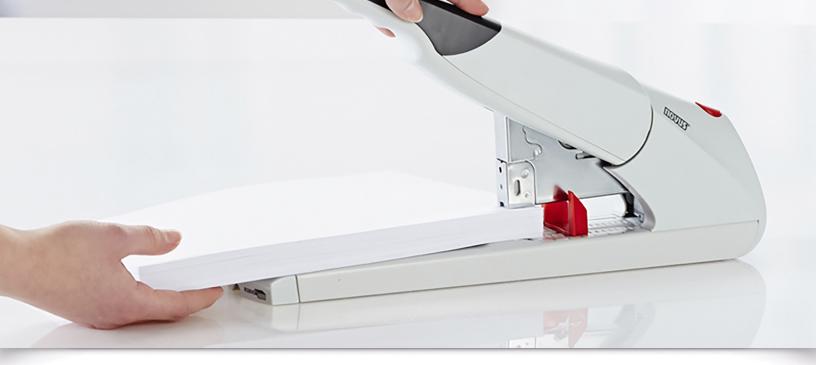

# Novus B56

## Professional Heavy Duty Stapler

The Novus B56 Heavy Duty stapler is designed for high-volume stapling of 20 - 210 sheets with minimal effort. It features an anti-blocking system with dual staple guide to prevent jams and a bypass system for using longer staples with fewer sheets. This premium high capacity stapler is German engineered and works best when paired with Novus 23-gauge premium staples.

Anti-Blocking System prevents jams and the hassle of stuck documents.

Adjustable depth guide keeps your clinches in the right spot with every stack.

Sheet Capacity

Anti-Blocking System

Bypass System

Top Loading