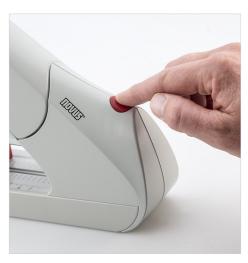

The rotating anvil offers the choice of bypass or parallel stapling depending on your stack size.

The convenient front-loading staple compartment opens with the push of a button.

Staple

Quantity

Item No.