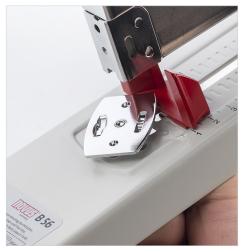

The rotating anvil offers the choice of bypass or parallel stapling depending on your stack size.

The convenient front-loading staple compartment opens with the push of a button.

Staple

Quantity

Item No.