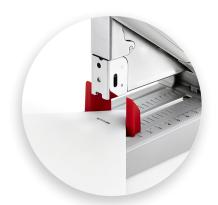

#### Features | Benefits

- Anti Blocking System prevents staple jams
- Dual staple guide provides even stapling pressure for superior performance
- · Adjustable depth guide for repetitive stapling
- Bypass system prevents overlap of staple legs when stapling smaller quantities
- Long handle with 2-point leverage provides more power with less effort

- · Rotating anvil for bypass or parallel stapling
- Heavy-duty base provides support and durability for extended use
- Push button for easy front loading of staples
- Space-saving staple storage in the base
- · German engineered for quality and durability

The rotating anvil offers the choice of bypass or parallel stapling depending on your stack size.

The convenient front-loading staple compartment opens with the push of a button.

Staple

Quantity

Item No.