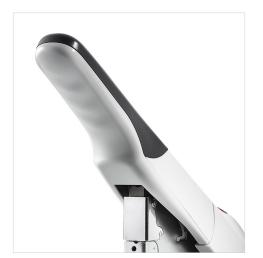

25 Year Warranty

German Engineered

Built for long-lasting durability, Novus Heavy Duty Staplers are designed to easily staple large stacks of documents with minimal effort.

The long handle features 2-points of leverage for more power with less effort.