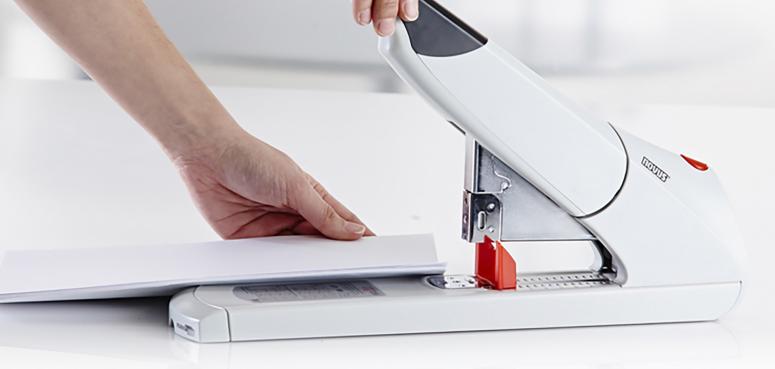

## Professional Heavy Duty Stapler

The Novus B56 Heavy Duty stapler is designed for high-volume stapling of 20 - 210 sheets with minimal effort. It features an anti-blocking system with dual staple guide to prevent jams and a bypass system for using longer staples with fewer sheets. This premium high capacity stapler is German engineered and works best when paired with Novus 23-gauge premium staples.

25 Year Warranty

German Engineered

Built for long-lasting durability, Novus Heavy Duty Staplers are designed to easily staple large stacks of documents with minimal effort.

The long handle features 2-points of leverage for more power with less effort.

The rotating anvil offers the choice of bypass or parallel stapling depending on your stack size.

The convenient front-loading staple compartment opens with the push of a button.

Staple

Quantity

Item No.