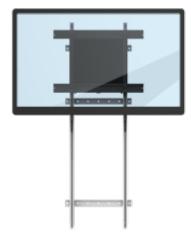

## Product **Description**

BalanceBox 400-40 Floor Mount for 55" or 50.7-94.7lbs (400-40 + VESA + Floor Support), Balancebox p/n: 480A13+481A70+481A42, 15.75" height adjustable distance. For more information and downloads, please refer to **Balancebox's website** 