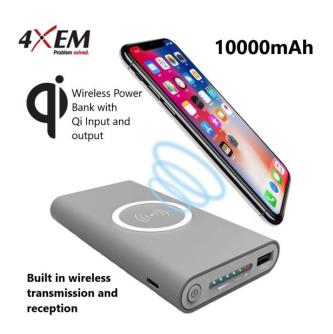

#### 4XEM Part- 4XWLSPWRBANKGR

Our Qi certified wireless power banks dual charge. Smart dual wireless mode allows you to wireless charge or wireless receive power. Simply place your wireless power bank on one of our wireless Qi chargers (4XWRLSCHARGERBK OR 4XWRLSCHARGERWH) to charge the internal battery, or charge it with your USB C, micro USB PORT. With a capacity of 10000mAh our Qi wireless power bank will have you charged back up in no time. Use it with any Qi enabled device and power up your Samsung or iPhone on the run. The Samsung wireless power bank can charge 2 devices at once. Our wireless power bank for iPhone or Samsung will charge one device with the USB port and one device wireless at the same time.

### **Features:**

- Wireless charging power bank with Qi input and output using WPC Qi wireless charging standard v 1 1
- Place your device within 10mm to this Power bank it will start to charge when you turn on the device, the charging efficiency is more than 75%.
- You can wire charge one device and wireless charge one more device.
- Recharge this Power Bank with a wireless charger at the same time. Wireless Charging Efficiency at more than 75%.
- Fast charge with wireless power or use the USB 2.1A port
- Can charge a smartphone up to 3 times depending on the model

Capacity: 10000mAh
USB Input: DC 5V 2.1A
USB Output: DC 5V 2.1A
Wireless Output: DC 5V 1A

Wireless Receiving: DC 5V 750mAh