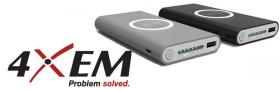

#### 4XEM Part- 4XWLSPWRBANKGR

Our Qi certified wireless power banks dual charge. Smart dual wireless mode allows you to wireless charge or wireless receive power. Simply place your wireless power bank on one of our wireless Qi chargers (4XWRLSCHARGERBK OR 4XWRLSCHARGERWH) to charge the internal battery, or charge it with your USB C, micro USB PORT. With a capacity of 10000mAh our Qi wireless power bank will have you charged back up in no time. Use it with any Qi enabled device and power up your Samsung or iPhone on the run. The Samsung wireless power bank can charge 2 devices at once. Our wireless power bank for iPhone or Samsung will charge one device with the USB port and one device wireless at the same time.

## **SPECIFICATIONS:**

**Product Type:** Wireless Power Bank charger for Samsung, iPhone

Wireless Charging Standard: Qi standard

**Port 1:** 1x Micro USB Female

Port 2: 1x USB C
Port 3 Output: USB
Color: Grey
Height: 0.75"
Width: 3"
Depth: 5.5"
Weight (Approximate): 7.20z