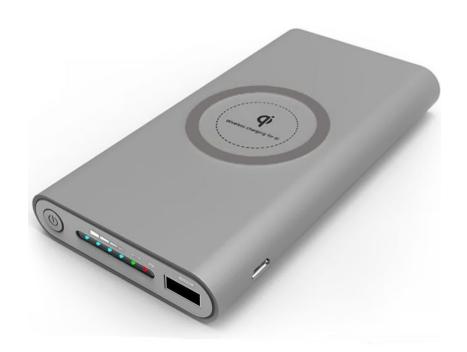

#### 4XEM Part- 4XWLSPWRBANKGR

Our Qi certified wireless power banks dual charge. Smart dual wireless mode allows you to wireless charge or wireless receive power. Simply place your wireless power bank on one of our wireless Qi chargers (4XWRLSCHARGERBK OR 4XWRLSCHARGERWH) to charge the internal battery, or charge it with your USB C, micro USB PORT. With a capacity of 10000mAh our Qi wireless power bank will have you charged back up in no time. Use it with any Qi enabled device and power up your Samsung or iPhone on the run. The Samsung wireless power bank can charge 2 devices at once. Our wireless power bank for iPhone or Samsung will charge one device with the USB port and one device wireless at the same time.

## **SPECIFICATIONS:**

**Product Type:** Wireless Power Bank charger for Samsung, iPhone

Wireless Charging Standard: Qi standard

**Port 1:** 1x Micro USB Female

Port 2: 1x USB C
Port 3 Output: USB
Color: Grey
Height: 0.75"
Width: 3"
Depth: 5.5"
Weight (Approximate): 7.20z

Capacity: 10000mAh
USB Input: DC 5V 2.1A
USB Output: DC 5V 2.1A
Wireless Output: DC 5V 1A

Wireless Receiving: DC 5V 750mAh