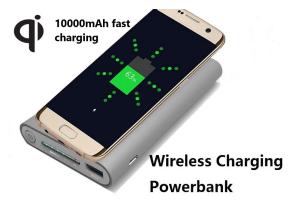

### **Features:**

- Wireless charging power bank with Qi input and output using WPC Qi wireless charging standard v 1 1
- Place your device within 10mm to this Power bank it will start to charge when you turn on the device, the charging efficiency is more than 75%.
- You can wire charge one device and wireless charge one more device.
- Recharge this Power Bank with a wireless charger at the same time. Wireless Charging Efficiency at more than 75%.
- Fast charge with wireless power or use the USB 2.1A port
- Can charge a smartphone up to 3 times depending on the model

# **Applications:**

- Charging
- At Home
- At the Office
- Travel
- Mobile
- Peripheral Power

Led indicators to let you know when to recharge your 4XEM Power Bank Smart Dual Wireless mode.

**Wireless Charging and Wireless Receiving** 