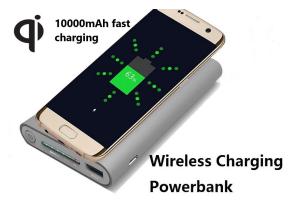

### **Features:**

- Wireless charging power bank with Qi input and output using WPC Qi wireless charging standard v 1 1
- Place your device within 10mm to this Power bank it will start to charge when you turn on the device, the charging efficiency is more than 75%.
- You can wire charge one device and wireless charge one more device.
- Recharge this Power Bank with a wireless charger at the same time. Wireless Charging Efficiency at more than 75%.
- Fast charge with wireless power or use the USB 2.1A port
- Can charge a smartphone up to 3 times depending on the model

 Height:
 0.75"

 Width:
 3"

 Depth:
 5.5"

 Weight (Approximate):
 7.20z

Capacity: 10000mAh
USB Input: DC 5V 2.1A
USB Output: DC 5V 2.1A
Wireless Output: DC 5V 1A

Wireless Receiving: DC 5V 750mAh