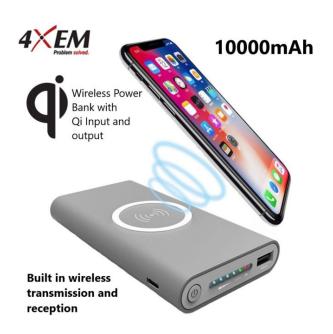

#### 4XEM Part- 4XWLSPWRBANKBK

Our Qi certified wireless power banks dual charge. Smart dual wireless mode allows you to wireless charge or wireless receive power. Simply place your wireless power bank on one of our wireless Qi chargers (4XWRLSCHARGERBK OR 4XWRLSCHARGERWH) to charge the internal battery, or charge it with your USB C, micro USB PORT. With a capacity of 10000mAh our Qi wireless power bank will have you charged back up in no time. Use it with any Qi enabled device and power up your Samsung or iPhone on the run. The Samsung wireless power bank can charge 2 devices at once. Our wireless power bank for iPhone or Samsung will charge one device with the USB port and one device wireless at the same time.

 Height:
 0.75"

 Width:
 3"

 Depth:
 5.5"

 Weight (Approximate):
 7.20z

Capacity: 10000mAh
USB Input: DC 5V 2.1A
USB Output: DC 5V 2.1A
Wireless Output: DC 5V 1A

Wireless Receiving: DC 5V 750mAh