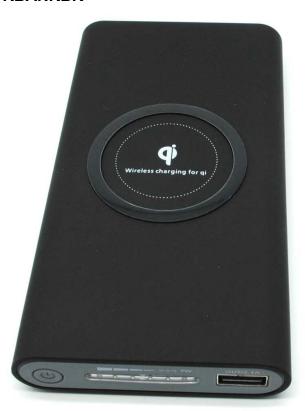

#### 4XEM Part- 4XWLSPWRBANKBK

Our Qi certified wireless power banks dual charge. Smart dual wireless mode allows you to wireless charge or wireless receive power. Simply place your wireless power bank on one of our wireless Qi chargers (4XWRLSCHARGERBK OR 4XWRLSCHARGERWH) to charge the internal battery, or charge it with your USB C, micro USB PORT. With a capacity of 10000mAh our Qi wireless power bank will have you charged back up in no time. Use it with any Qi enabled device and power up your Samsung or iPhone on the run. The Samsung wireless power bank can charge 2 devices at once. Our wireless power bank for iPhone or Samsung will charge one device with the USB port and one device wireless at the same time.

## **SPECIFICATIONS:**

**Product Type:** Wireless Power Bank charger for Samsung, iPhone

Wireless Charging Standard: Qi standard

**Port 1:** 1x Micro USB Female

 Port 2:
 1x USB C

 Port 3 Output:
 USB

 Color:
 Black

 Height:
 0.75"

 Width:
 3"

 Depth:
 5.5"

 Weight (Approximate):
 7.20z

Capacity: 10000mAh
USB Input: DC 5V 2.1A
USB Output: DC 5V 2.1A
Wireless Output: DC 5V 1A

Wireless Receiving: DC 5V 750mAh