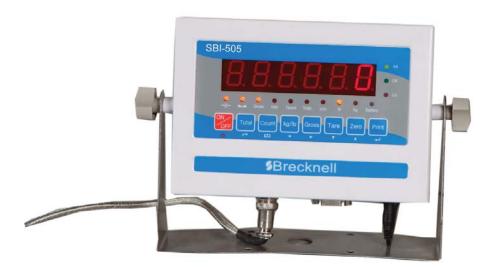

# **SBI-505**

## Indicator

- **Display Resolution** Up to 30,000
- Internal ADC- 2,000,000
- Load Cell Capability- 6 @ 350 ohm
- Construction

  Painted mild steel with stainless steel desk stand

- Finish- Powder coat paint
- Time and Date— Standard
- RS-232- Standard DB9 connection
- Rated- IP65
- Function— Checkweighing, count, weight, total and print
- Power
  – AC adapter (included) or external customer supplied 12 VDC

### **Specifications**

Construction: Painted mild steel with stainless steel

desk stand or wall mount stand

**Dimension:** 47 mm (W) x 220 mm (L) x 149 mm (H)

1.875" W x 8.675" L x 5.875" H

Finish: Powder coat paint

Rated: IP65

Load Cell Capability: 6 @ 350 ohm

**Excitation:** 5 VDC

Internal ADC: 2,000,000

Display Resolution: up to 30,000

Display: Six digit 20 mm / 0.8" high red LED

Annunciators: -0-, motion, Gross, Net, tared, Total, pcs,

lb, kg, Lo, OK, Hi

**Interface Cable Connectors Included** 

Optional 15' Interface Cable: AWT05-505848

RS-232: Female DB9 connection Time and Date: Military format

Operator Keys: On/Off, Total, Count, kg/lb, Gross, Tare,

Zero. Print

**Operating Temperature:** 

-10° C to 40° C / 14° F to 104° F

Power: 120/220VAC 60Hz/50Hz (US PSU) Output: 9 VDC - 12 VDC center positive

Options:

AWT05-505962: EU PSU AWT05-505961: UK PSU

Calibration: Front panel accessible

Accuracy: NTEP at 5,000 divisions, Class III

Shipping Weight: 1.7 kg / 3.75 lb

Packaging Dimensions:

279.5 mm (L) x 184 mm (W) x 266.5 mm (H)

11" L x 7.25 W x 10.5 H

Certifications: NTEP CC #11-082, AM-5885

Product Code: AWT05-505729

Packaging Contents: Indicator, stand, power supply, manual, RS-232 connector, lead seal, load cell

connector and knobs