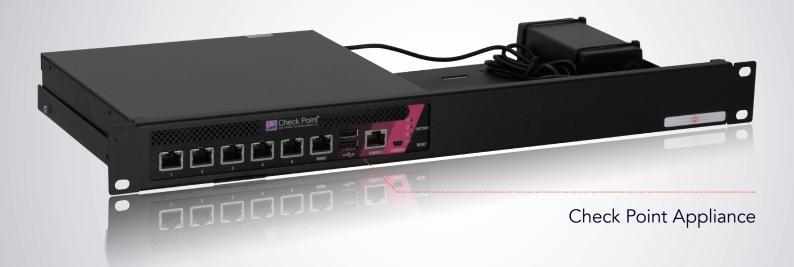

## Supported Models CHECK POINT 3100/3200 CHECK POINT 3600/3800

DIMENSIONS 1.3/2U

COLOR RAL 9005 Black

PACKING DIMENSIONS 80 x 520 x 270 mm

3.14 x 20.47 x 10.63 in

PRODUCT DIMENSIONS 44 x 482 x 217 mm

(height x width x depth)  $1.73 \times 18.98 \times 8.54$  in

## ALL THE REASONS TO RACK YOUR APPLIANCE

- Rackmount.IT kits clean up your 19 inch rack and increase the reliability of your appliance.
- Easy 5-minute assembly in a 19 inch rack.
- Front facing network connections.
- Fixed appliance and power supply.
- Next to standard models, Rackmount.IT provides custom made kits in any color on project basis.