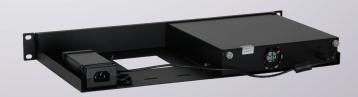

## Supported Models CHECK POINT 3100/3200 CHECK POINT 3600/3800

DIMENSIONS 1.3/2U

COLOR RAL 9005 Black

PACKING DIMENSIONS 80 x 520 x 270 mm

3.14 x 20.47 x 10.63 in

PRODUCT DIMENSIONS 44 x 482 x 217 mm

(height x width x depth)  $1.73 \times 18.98 \times 8.54$  in

## ALL THE REASONS TO RACK YOUR APPLIANCE

- Rackmount.IT kits clean up your 19 inch rack and increase the reliability of your appliance.
- Easy 5-minute assembly in a 19 inch rack.
- Front facing network connections.
- Fixed appliance and power supply.
- Next to standard models, Rackmount.IT provides custom made kits in any color on project basis.