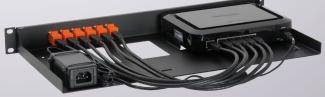

## Product Line SW-RACK

Type RM-SW-T7

## Supported Models SONICWALL SOHO 250

 DIMENSIONS
 1U

 COLOR
 RAL 9005 Black

 PACKING DIMENSIONS
 80 x 520 x 270 mm

 3.14 x 20.47 x 10.63 in
 3.14 x 20.47 x 10.63 in

 PRODUCT DIMENSIONS
 44 x 482 x 217 mm

## ALL THE REASONS TO RACK YOUR APPLIANCE

- Rackmount.IT kits clean up your 19 inch rack and increase the reliability of your appliance.
- Easy 5-minute assembly in a 19 inch rack.
- Front facing network connections.
- Fixed appliance and power supply.
- Next to standard models, Rackmount.IT provides custom made kits in any color on project basis.