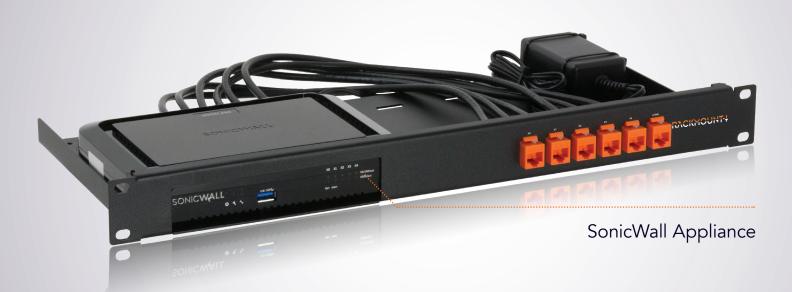

## Product Line SW-RACK

Type RM-SW-T7

## Supported Models SONICWALL SOHO 250

 DIMENSIONS
 1U

 COLOR
 RAL 9005 Black

 PACKING DIMENSIONS
 80 x 520 x 270 mm

 3.14 x 20.47 x 10.63 in
 3.14 x 20.47 x 10.63 in

 PRODUCT DIMENSIONS
 44 x 482 x 217 mm

## ALL THE REASONS TO RACK YOUR APPLIANCE

- Rackmount.IT kits clean up your 19 inch rack and increase the reliability of your appliance.
- Easy 5-minute assembly in a 19 inch rack.
- Front facing network connections.
- Fixed appliance and power supply.
- Next to standard models, Rackmount.IT provides custom made kits in any color on project basis.