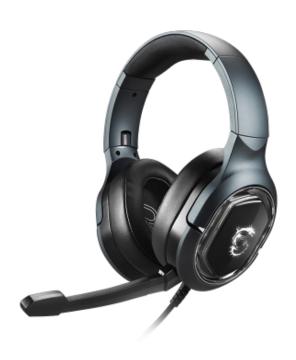

## **SPECIFICATIONS**

**MODEL NAME** SPEAKER FREQUENCY

**RESPONSE** 

**OPERATING SYSTEM** 

**CABLE** 

**CONNECTOR** 

WEIGHT (PRODUCT / PACKAGE) 300g / 700g

**PRODUCT DIMENSION (MM)** 

**DRIVER UNIT SPEAKER SENSITIVITY (SPL)** 

**SPEAKER IMPENDANCE** 

**PICK-UP PATTERN** 

**MICROPHONE SENSITIVITY** 

**MICROPHONE IMPEDANCE** 

**MICROPHONE FREQUENCY** 

**RESPONSE** 

IMMERSE GH50 GAMING HEADSET

20Hz~20KHz

Windows 10 / 8.1 / 8 / 7

2.2m with gold-plated connector

2.0 USB

170 x 80 x 200mm

40mm Neodymium

 $109 \, dB \pm 3 \, dB$ 32 ohm ± 15%

Unidirectional

 $-36 dB \pm 3 dB$ 

2.2k ohm

100 Hz~10 kHZ

## **FEATURES**

- 2 x 40mm Neodymium drivers with virtual 7.1 surround sound and vibration system
- RGB Mystic Light with millions of colors and various effects
- Sturdy Metal Construction and foldable headband design
- Detachable microphone
- Inline controller for volume, muting mic, 7.1 sound and vibration toggle
- Carry pouch included in retail box