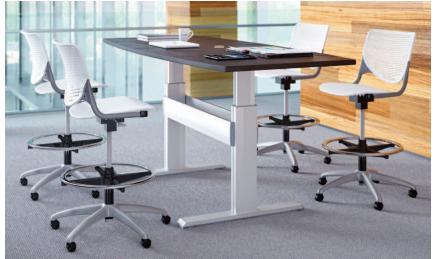

# Kool Task Seating Dimensions:

|           | Width | Depth | Height      | Seat Height | Seat Size   |
|-----------|-------|-------|-------------|-------------|-------------|
| TK2300    | 19.5" | 18.5" | 30.5 - 35"  | 15.5 - 20"  | 18"W x 18"D |
| with arms | 22.5" | 18.5" | 30.5 - 35"  | 15.5 - 20"  | 18"W x 18"D |
| DS2300    | 23.6" | 22"   | 37 - 47.25" | 23 - 33"    | 18"W x 18"D |
| with arms | 23.6" | 22"   | 37 - 47.25" | 23 - 33"    | 18"W x 18"D |