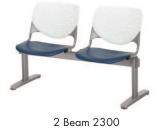

## Kool Beam Seating Dimensions:

|             | Width | Depth | Height | Seat Height | Seat Size   |
|-------------|-------|-------|--------|-------------|-------------|
| 2 Seat Beam | 47"   | 22"   | 31"    | 17.5"       | 18"W x 18"D |
| 3 Seat Beam | 71"   | 22"   | 31"    | 17.5"       | 18"W x 18"D |
| 4 Seat Beam | 95"   | 22"   | 31"    | 17.5"       | 18"W x 18"D |