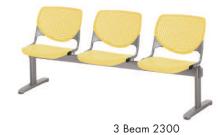

## Kool Beam Seating Dimensions:

|             | Width | Depth | Height | Seat Height | Seat Size   |
|-------------|-------|-------|--------|-------------|-------------|
| 2 Seat Beam | 47"   | 22"   | 31"    | 17.5"       | 18"W x 18"D |
| 3 Seat Beam | 71"   | 22"   | 31"    | 17.5"       | 18"W x 18"D |
| 4 Seat Beam | 95"   | 22"   | 31"    | 17.5"       | 18"W x 18"D |