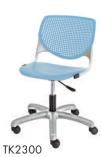

# Kool Task Seating Dimensions:

|           | Width | Depth | Height      | Seat Height | Seat Size   |
|-----------|-------|-------|-------------|-------------|-------------|
| TK2300    | 19.5" | 18.5" | 30.5 - 35"  | 15.5 - 20"  | 18"W x 18"D |
| with arms | 22.5" | 18.5" | 30.5 - 35"  | 15.5 - 20"  | 18"W x 18"D |
| DS2300    | 23.6" | 22"   | 37 - 47.25" | 23 - 33"    | 18"W x 18"D |
| with arms | 23.6" | 22"   | 37 - 47.25" | 23 - 33"    | 18"W x 18"D |