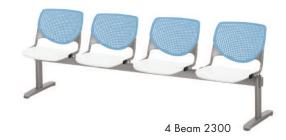

## Kool Beam Seating Dimensions:

|             | Width | Depth | Height | Seat Height | Seat Size   |
|-------------|-------|-------|--------|-------------|-------------|
| 2 Seat Beam | 47"   | 22"   | 31"    | 17.5"       | 18"W x 18"D |
| 3 Seat Beam | 71"   | 22"   | 31"    | 17.5"       | 18"W x 18"D |
| 4 Seat Beam | 95"   | 22"   | 31"    | 17.5"       | 18"W x 18"D |