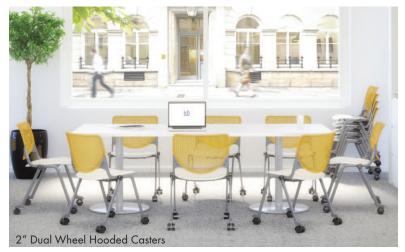

### **Kool Collection Features:**

- 15 Gauge Cold-Rolled Tubular Steel Frame
- High Impact Polypropylene Back and Seat
- Perforated Back for Enhanced Comfort
- Silver Powder-Coated Frames
- Injection Aluminum Alloy Back Supports
- LIFE-TIME FRAME WARRANTY
- 2300 & BR2300 & Beam Seating Weight Tested to Hold 400 lbs
- 2300 & CS2300 Stack 15 High; BR2300 Stacks 5 High