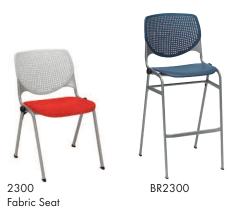

### **Kool Dimensions:**

|           | Width | Depth  | Height | Seat Height | Seat Size   |  |
|-----------|-------|--------|--------|-------------|-------------|--|
| 2300      | 21.5" | 21.25" | 31"    | 17.5"       | 18"W x 18"D |  |
| with arms | 22.5" | 21.25" | 31"    | 17.5"       | 18"W x 18"D |  |
| CS2300    | 21.5" | 21.25" | 31"    | 17.5"       | 18"W x 18"D |  |
| with arms | 22.5" | 21.25" | 31"    | 17.5"       | 18"W x 18"D |  |
| BR2300    | 21.5" | 23"    | 46.5"  | 30"         | 18"W x 18"D |  |
| with arms | 22.5" | 23"    | 46.5"  | 30"         | 18"W x 18"D |  |