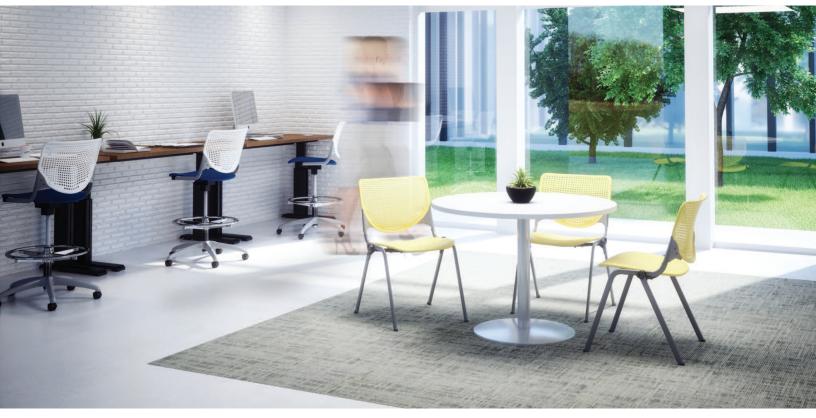

The Kool Collection of seating is ideal for everywhere.

Create spaces with solid or contrasting pairings of polypropylene backs and seats or opt for your favorite upholstered seats for added flare and comfort.

Kool Looks Great, Feels Great.

The ergonomic perforated back not only offers an attractive design, it allows for enhanced circulation and air flow. The radius conforms to your back for maximum comfort.