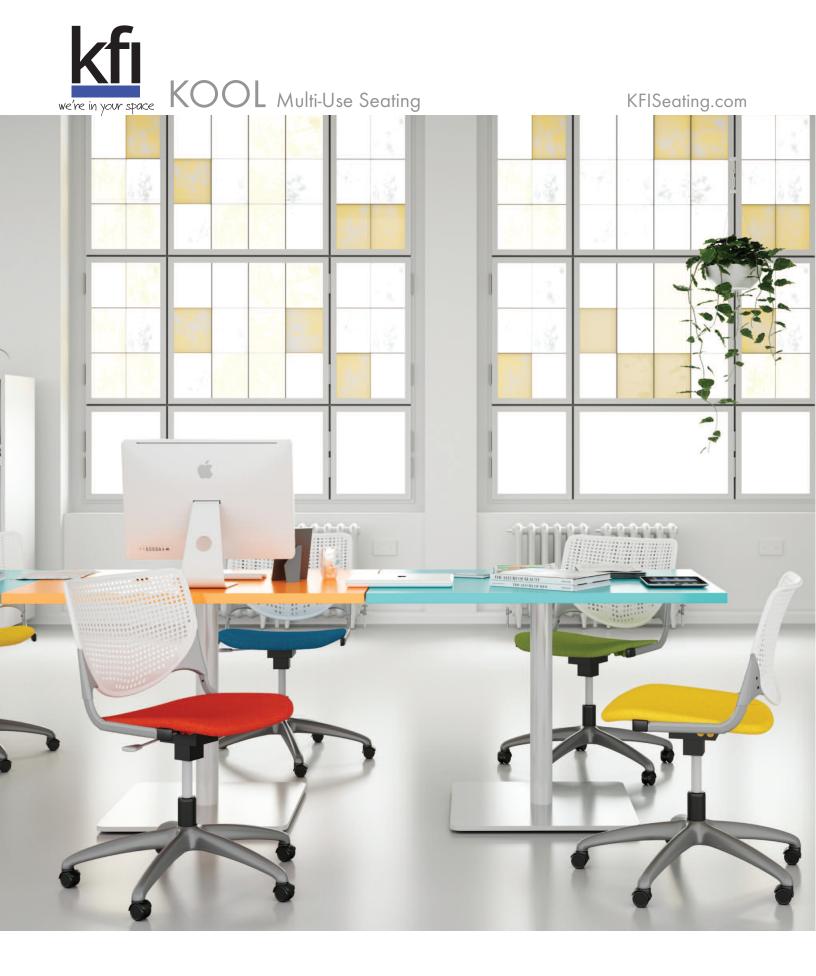

The Kool Collection of seating is ideal for everywhere.

Create spaces with solid or contrasting pairings of polypropylene backs and seats or opt for your favorite upholstered seats for added flare and comfort.

Kool Looks Great, Feels Great.

The ergonomic perforated back not only offers an attractive design, it allows for enhanced circulation and air flow. The radius conforms to your back for maximum comfort.