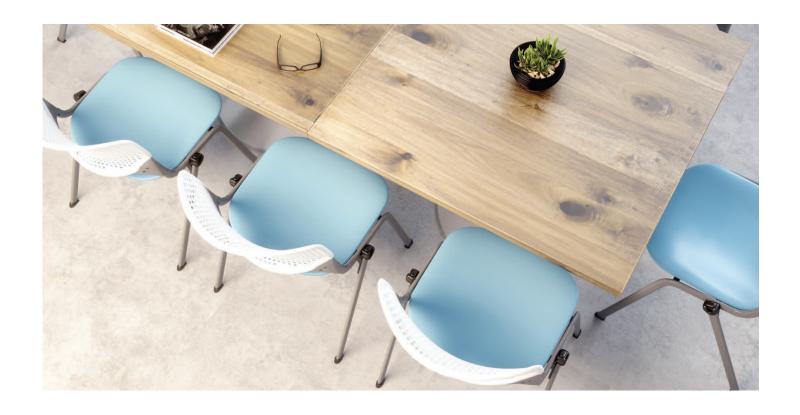

The Kool Collection of seating is ideal for everywhere.

Create spaces with solid or contrasting pairings of polypropylene backs and seats or opt for your favorite upholstered seats for added flare and comfort.

Kool Looks Great, Feels Great.

The ergonomic perforated back not only offers an attractive design, it allows for enhanced circulation and air flow. The radius conforms to your back for maximum comfort.