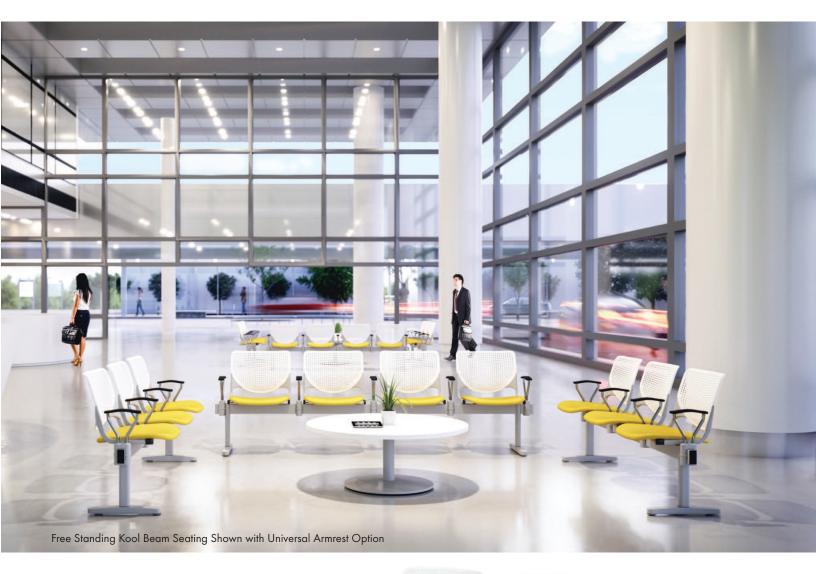

### Options:

- Universal Beam Armrest
- Side Table
- **Upholstered Seat**

## Kool Beam Seating Dimensions:

|             | Width | Depth | Height | Seat Height | Seat Size   |
|-------------|-------|-------|--------|-------------|-------------|
| 2 Seat Beam | 47"   | 22"   | 31"    | 17.5"       | 18"W x 18"D |
| 3 Seat Beam | 71"   | 22"   | 31"    | 17.5"       | 18"W x 18"D |
| 4 Seat Beam | 95"   | 22"   | 31"    | 17.5"       | 18"W x 18"D |