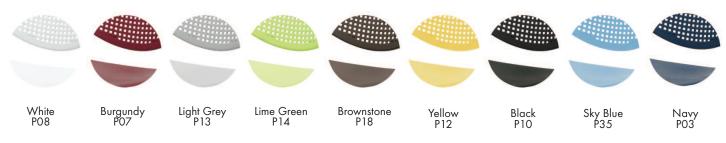

The Kool Collection of seating is ideal for everywhere.

Create spaces with solid or contrasting pairings of polypropylene backs and seats or opt for your favorite upholstered seats for added flare and comfort.

### Kool Solid Polypropylene