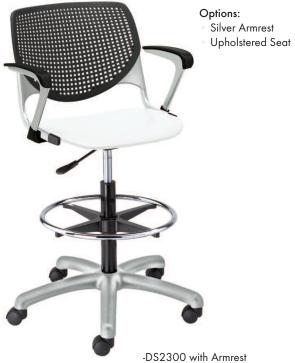

- Kool Options:
  Silver Armrest Writing Tablets Upholstered Seat

Optional Arms

# Kool Task Seating Dimensions:

|           | Width | Depth | Height      | Seat Height | Seat Size   |
|-----------|-------|-------|-------------|-------------|-------------|
| TK2300    | 19.5" | 18.5" | 30.5 - 35"  | 15.5 - 20"  | 18"W x 18"D |
| with arms | 22.5" | 18.5" | 30.5 - 35"  | 15.5 - 20"  | 18"W x 18"D |
| DS2300    | 23.6" | 22"   | 37 - 47.25" | 23 - 33"    | 18"W x 18"D |
| with arms | 23.6" | 22"   | 37 - 47.25" | 23 - 33"    | 18"W x 18"D |