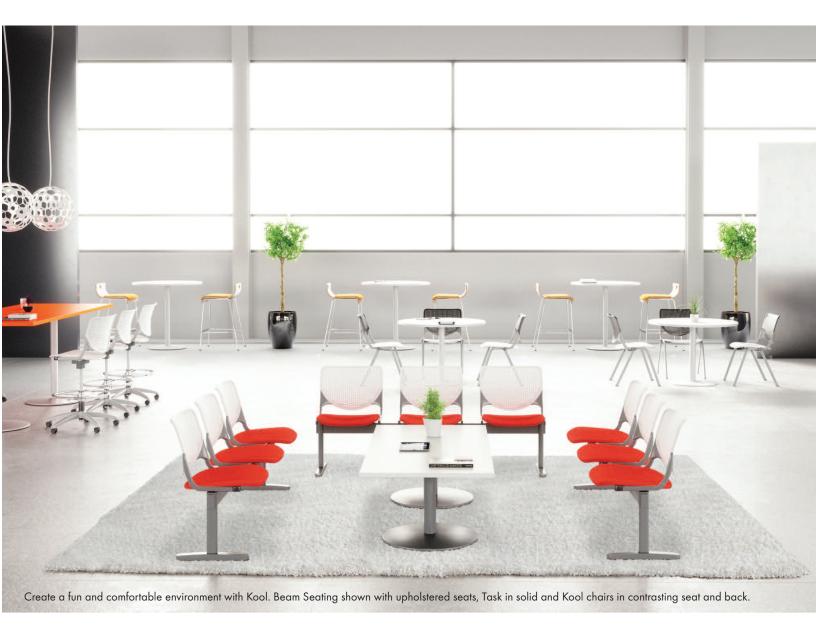

### Options:

- Universal Beam Armrest
- Side Table
- **Upholstered Seat**

## Kool Beam Seating Dimensions:

|             | Width | Depth | Height | Seat Height | Seat Size   |
|-------------|-------|-------|--------|-------------|-------------|
| 2 Seat Beam | 47"   | 22"   | 31"    | 17.5"       | 18"W x 18"D |
| 3 Seat Beam | 71"   | 22"   | 31"    | 17.5"       | 18"W x 18"D |
| 4 Seat Beam | 95"   | 22"   | 31"    | 17.5"       | 18"W x 18"D |