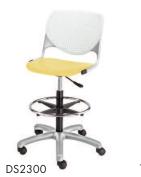

# Kool Task Seating Dimensions:

|           | Width | Depth | Height      | Seat Height | Seat Size   |
|-----------|-------|-------|-------------|-------------|-------------|
| TK2300    | 19.5" | 18.5" | 30.5 - 35"  | 15.5 - 20"  | 18"W x 18"D |
| with arms | 22.5" | 18.5" | 30.5 - 35"  | 15.5 - 20"  | 18"W x 18"D |
| DS2300    | 23.6" | 22"   | 37 - 47.25" | 23 - 33"    | 18"W x 18"D |
| with arms | 23.6" | 22"   | 37 - 47.25" | 23 - 33"    | 18"W x 18"D |