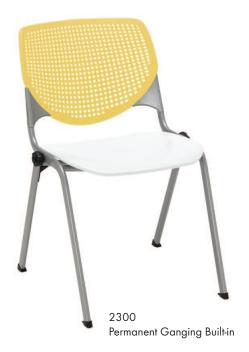

Kool Looks Great, Feels Great.

The ergonomic perforated back not only offers an attractive design, it allows for enhanced circulation and air flow. The radius conforms to your back for maximum comfort.

### **Kool Collection Features:**

- 15 Gauge Cold-Rolled Tubular Steel Frame
- High Impact Polypropylene Back and Seat
- Perforated Back for Enhanced Comfort
- Silver Powder-Coated Frames
- Injection Aluminum Alloy Back Supports
- LIFE-TIME FRAME WARRANTY
- 2300 & BR2300 & Beam Seating Weight Tested to Hold 400 lbs
- 2300 & CS2300 Stack 15 High; BR2300 Stacks 5 High