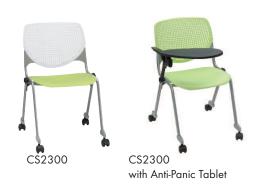

- Kool Options:
  Silver Armrest Writing Tablets Upholstered Seat

Optional Arms