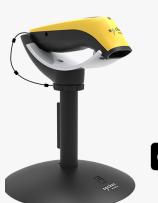

## **Ergonomic and Elegant**

The SocketScan 700 Series bundle comes with a Bluetooth barcode scanner and a Charging Stand to conveniently charge and store the scanning unit. In this bundle, Socket Mobile offers the S740 universal barcode scanner or the S760 universal barcode scanner and passport reader. All are compatible with Apple iOS, Android OS and Windows PC. The scanners have a lightweight, ergonomic construction, and a long-lasting battery to survive an entire workday. There are LED light indicators for battery monitoring, Bluetooth connection and scanning notification that make the scanner more intuitive to use.

With the Charging Stand, the Socket Mobile 700 Series has a home to charge and remain serviceable simultaneously. With the optional security cable, keep the barcode scanner and charging stand together. The combination is elegant, functional and compact. Use the Charging Stand to avoid downtime by always having your barcode scanner charged and ready to go. (2D barcode scanners can be configured to utilize the Auto Scan feature)