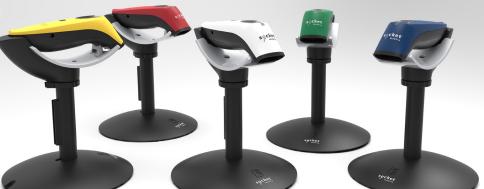

## **Ergonomic and Elegant**

The SocketScan 700 Series bundle comes with a Bluetooth barcode scanner and a Charging Stand to conveniently charge and store the scanning unit. In this bundle, Socket Mobile offers the S740 universal barcode scanner or the S760 universal barcode scanner and passport reader. All are compatible with Apple iOS, Android OS and Windows PC. The scanners have a lightweight, ergonomic construction, and a long-lasting battery to survive an entire workday. There are LED light indicators for battery monitoring, Bluetooth connection and scanning notification that make the scanner more intuitive to use.

With the Charging Stand, the Socket Mobile 700 Series has a home to charge and remain serviceable simultaneously. With the optional security cable, keep the barcode scanner and charging stand together. The combination is elegant, functional and compact. Use the Charging Stand to avoid downtime by always having your barcode scanner charged and ready to go. (2D barcode scanners can be configured to utilize the Auto Scan feature)

| Colors:         | S740                       |
|-----------------|----------------------------|
| Blue:           | CX3535-2137                |
| Green:          | CX3533-2135                |
| Red:            | CX3531-2133                |
| White:          | CX3534-2136                |
| Yellow:         | CX3532-2134                |
|                 |                            |
| Colors:         | S760                       |
| Colors: Blue:   | <b>S760</b><br>CX3536-2138 |
|                 | 0.00                       |
| Blue:           | CX3536-2138                |
| Blue:<br>Green: | CX3536-2138<br>CX3537-2139 |