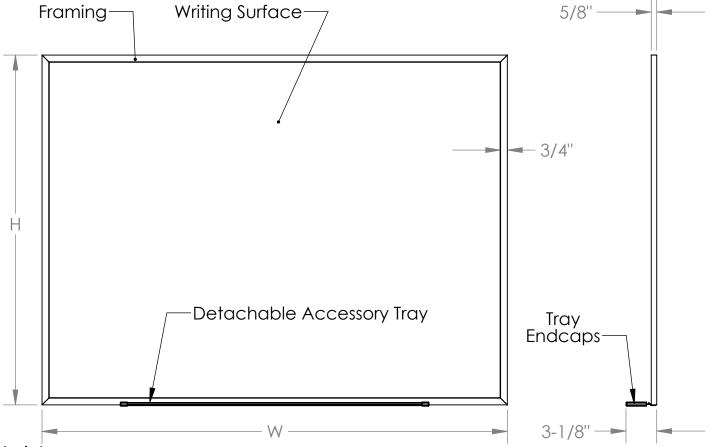

### Materials:

- Framing and detached accessory tray: Satin anodized aluminum extrusion
- Writing surface: White porcelain coated 28 gage steel laminated to 3/8" thick fiberboard, with a mylar film backing.
- Detached accessory tray end caps: Gray thermoplastic.