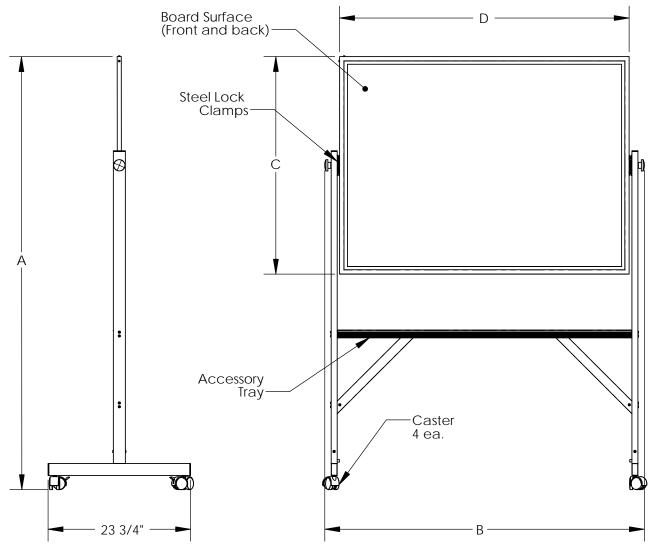

## Features:

- Available in two board sizes: 36"H x 48"W and 48"H x 72"W
- Board surfaces combinations available: chalk/chalk, chalk/cork, whiteboard/chalk, whiteboard/whiteboard, whiteboard/cork, and cork/cork

## Notes:

- All board surfaces are non-magnetic (Magnetic porcelain writing surfaces are available as a special - order custom item)
- Indoor use only

| ITEM NUMBER                                    | А       | В       | С       | D       |
|------------------------------------------------|---------|---------|---------|---------|
| ARCC34, ARCK34, ARMC34, ARMM34, ARMK34, ARKK34 | 72-1/8" | 53-1/4" | 36-1/4" | 48-1/4  |
| ARCC46, ARCK46, ARMC46, ARMM46, ARMK46, ARKK46 | 78-1/8" | 77-1/4" | 48-1/4" | 72-1/4" |