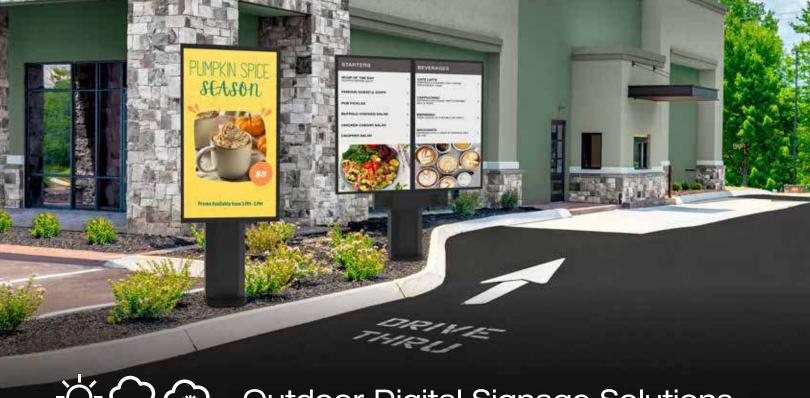

### Outdoor Digital Signage Solutions

With a focus on functionality, durability, and aesthetics, Peerless-AV's outdoor digital signage solutions are designed to be modern, approachable, practical, and endure the rigors of outdoor use. Peerless-AV's all-weather rated solutions are ideal for sharing community information, travel, and weather details, as well as wayfinding, advertising, entertainment, and more.

#### Single, Double & Triple Outdoor Digital Menu Boards

Variety of Options Available: Speaker/Microphone Kit (KOF-OPT-SPK), Media Storage Fan (KOF-OPT-FAN), Internal Media Player Shelf (KOF-OPT-SHELF), Power Distribution Unit (KOF-OPT-ELECTRICAL)

KOF555-1

KOF555-2

**KOF555-3** 

For over 80 years, passion and innovation continue to drive Peerless-AV® forward. We proudly design and manufacture the highest quality products, including outdoor displays and TVs, complete integrated kiosks, video wall mounting systems, professional carts and stands, and more. Whether a full-scale global deployment or high volume custom project, Peerless-AV develops meaningful relationships and delivers world-class service. In partnership with Peerless-AV, you are trusting an award-winning team of experts who will support your business every step of the way.