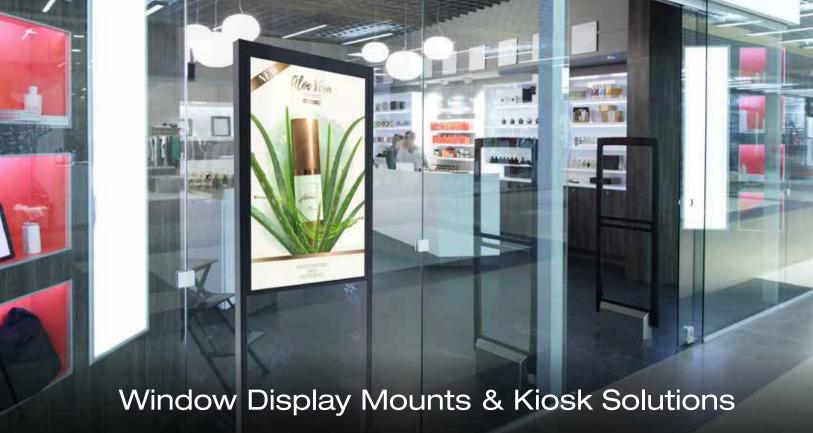

43" to 55"

32" to 65"

\*NJ477, NJ678 or NJ690 Series will require additional hardware.

Motorized Height Adjustable Stand/Wall Mount \$\$598ML3

Rotational Wall Mount
RMI3-FLIP2

Peerless-AV's Floor and Ceiling Window Display Mounts are designed exclusively for Samsung OMN-D Series. Peerless-AV's Kiosks Solutions are a fit for any application and market: corporate, education, hospitality retail and more. Customize to your project needs by choosing your individual configuration from the technology to the color and vinyl wrap.

Floor Option Shown

Floor & Ceiling Window Display Mounts

**DS-OM46ND-CEIL** (Ceiling) DS-OM46ND-FLOOR (Floor)

**DS-OM55ND-CEIL** (Ceiling) **DS-OM55ND-FLOOR** (Floor)

Floor Standing Portrait & Landscape Kiosks

KIPC25 (Portrait Models)

KILH5 (Landscape Models)

**COMPATIBLE** SAMSUNG DISPLAY SIZES OR MODEL #:

OM46N-D (46" Double-Sided Display)

OM55N-D (55" Double-Sided Display)

55" to 65" Less than 4.00" (101mm) Deep