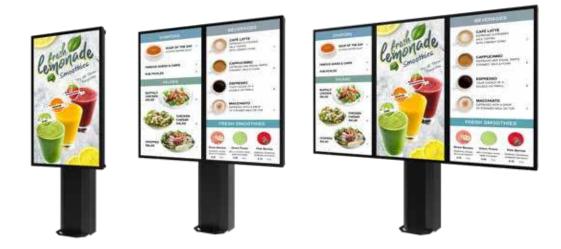

#### Single, Double & Triple Outdoor Digital Menu Boards

Variety of Options Available: Speaker/Microphone Kit (KOF-OPT-SPK), Media Storage Fan (KOF-OPT-FAN), Internal Media Player Shelf (KOF-OPT-SHELF), Power Distribution Unit (KOF-OPT-ELECTRICAL)

KOF555-1

KOF555-2

**KOF555-3** 

For over 80 years, passion and innovation continue to drive Peerless-AV® forward. We proudly design and manufacture the highest quality products, including outdoor displays and TVs, complete integrated kiosks, video wall mounting systems, professional carts and stands, and more. Whether a full-scale global deployment or high volume custom project, Peerless-AV develops meaningful relationships and delivers world-class service. In partnership with Peerless-AV, you are trusting an award-winning team of experts who will support your business every step of the way.