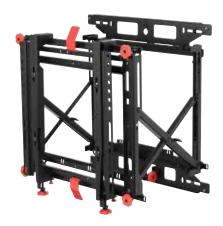

SMARTMOUNT: Supreme Full Service Video Wall Mount

**DS-VW775** 

Full Service Video Wall Mount with Quick Release

**DS-VW795-QR** 