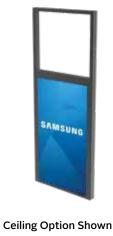

43" to 55"

32" to 65"

\*NJ477, NJ678 or NJ690 Series will require additional hardware.

Motorized Height Adjustable Stand/Wall Mount \$\$598ML3

Rotational Wall Mount
RMI3-FLIP2

Peerless-AV's Floor and Ceiling Window Display Mounts are designed exclusively for Samsung OMN-D Series. Peerless-AV's Kiosks Solutions are a fit for any application and market: corporate, education, hospitality retail and more. Customize to your project needs by choosing your individual configuration from the technology to the color and vinyl wrap.

Floor Option Shown

Floor & Ceiling Window Display Mounts

**DS-OM46ND-CEIL** (Ceiling) DS-OM46ND-FLOOR (Floor)

**DS-OM55ND-CEIL** (Ceiling) **DS-OM55ND-FLOOR** (Floor)

Floor Standing Portrait & Landscape Kiosks