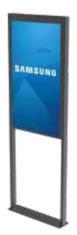

43" to 55"

32" to 65"

\*NJ477, NJ678 or NJ690 Series will require additional hardware.

Motorized Height Adjustable Stand/Wall Mount \$\$598ML3

Rotational Wall Mount
RMI3-FLIP2

Peerless-AV's Floor and Ceiling Window Display Mounts are designed exclusively for Samsung OMN-D Series. Peerless-AV's Kiosks Solutions are a fit for any application and market: corporate, education, hospitality retail and more. Customize to your project needs by choosing your individual configuration from the technology to the color and vinyl wrap.

Floor Option Shown

Floor & Ceiling Window Display Mounts

**DS-OM46ND-CEIL** (Ceiling) DS-OM46ND-FLOOR (Floor)

**DS-OM55ND-CEIL** (Ceiling) **DS-OM55ND-FLOOR** (Floor)

Floor Standing Portrait & Landscape Kiosks