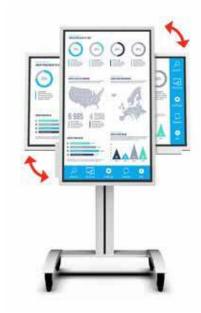

43" to 55"

32" to 65"

\*NJ477, NJ678 or NJ690 Series will require additional hardware.

Motorized Height Adjustable Stand/Wall Mount \$\$598ML3

Rotational Wall Mount
RMI3-FLIP2

Peerless-AV's Floor and Ceiling Window Display Mounts are designed exclusively for Samsung OMN-D Series. Peerless-AV's Kiosks Solutions are a fit for any application and market: corporate, education, hospitality retail and more. Customize to your project needs by choosing your individual configuration from the technology to the color and vinyl wrap.