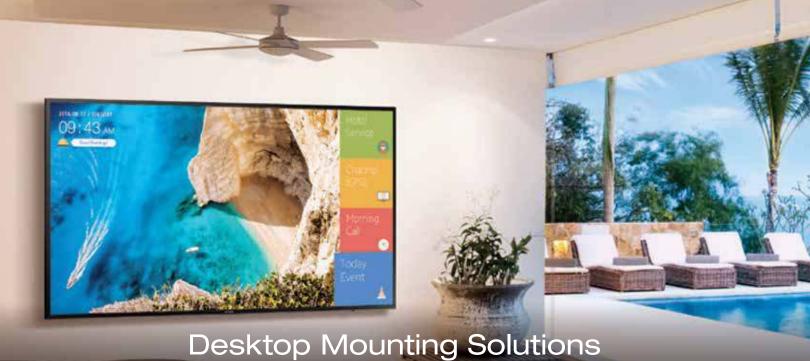

### & Hospitality TV Wall Mounts

Peerless-AV's Desktop mounting solutions are designed for the Samsung Super Ultra-Wide Curved Monitors, ideal for desk traders, control rooms and gaming applications.

Peerless-AV® is the brand standard for leading hotel chains and the most trusted mounting solution in the hotel industry.

1x2 Freestanding Desktop Stand

LCT650SD

Articulating Wall Arm with Set Top Box Enclosure

HA746-STB

Pull-Out Pivot Wall Mount

**HPF650** 

Samsung Monitors 24" to 49", up to 30lb each with 75 x 75mm or 100 x 100mm VESA® Pattern