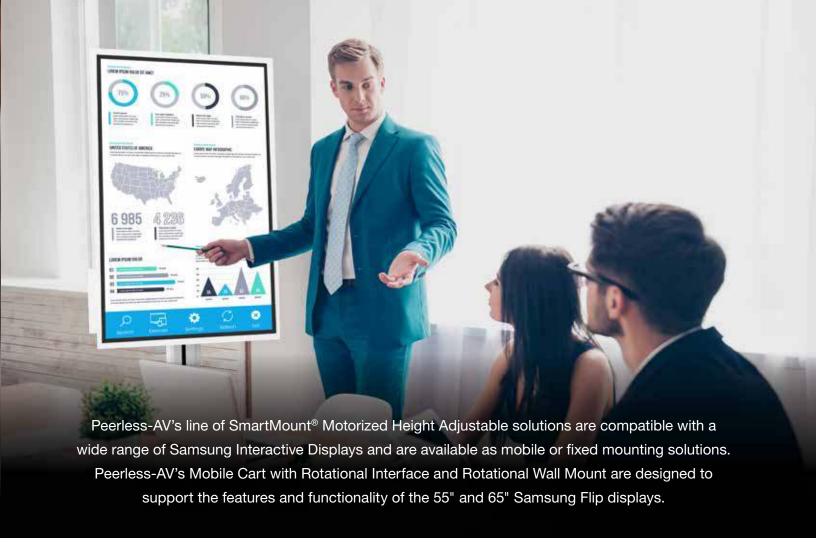

43" to 55"

32" to 65"

\*NJ477, NJ678 or NJ690 Series will require additional hardware.

Motorized Height Adjustable Stand/Wall Mount \$\$598ML3

Rotational Wall Mount
RMI3-FLIP2

Peerless-AV's Floor and Ceiling Window Display Mounts are designed exclusively for Samsung OMN-D Series. Peerless-AV's Kiosks Solutions are a fit for any application and market: corporate, education, hospitality retail and more. Customize to your project needs by choosing your individual configuration from the technology to the color and vinyl wrap.