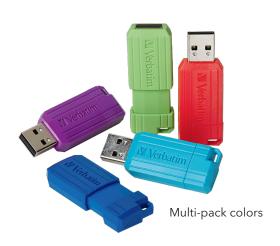

## Design

The drive features a slim retractable design has no cap to loose. Available in fun colors including Violet, Caribbean Blue, Hot Pink, Eucalyptus Green, and Black.

#### Warranty

Verbatim stands behind the quality of our products – the PinStripe USBs are fully backed by a Lifetime Limited Warranty.

| Part #                                                                                 | Description                                                                                                                                                                                                                                                                                                                                                                                                                                                                         |
|----------------------------------------------------------------------------------------|-------------------------------------------------------------------------------------------------------------------------------------------------------------------------------------------------------------------------------------------------------------------------------------------------------------------------------------------------------------------------------------------------------------------------------------------------------------------------------------|
| 47396<br>47397<br>47398<br>98060<br>49062<br>99146<br>49070<br>49068<br>49067<br>98045 | 8GB PinStripe USB Flash Drive - Eucalyptus Green<br>8GB PinStripe USB Flash Drive - Hot Pink<br>8GB PinStripe USB Flash Drive - Carribean Blue<br>8GB PinStripe USB Flash Drive - Violet<br>8GB PinStripe USB Flash Drive - Black<br>8GB PinStripe USB Flash Drive - 5pk - Assorted<br>16GB PinStripe USB Flash Drive - Eucalyptus Green<br>16GB PinStripe USB Flash Drive - Carribean Blue<br>16GB PinStripe USB Flash Drive - Hot Pink<br>16GB PinStripe USB Flash Drive - Violet |
| 49063<br>99149<br>99813<br>49057<br>99148<br>49064<br>49065<br>49071                   | 16GB PinStripe USB Flash Drive - Black 16GB PinStripe USB Flash Drive - 2pk - Blue, Green 16GB PinStripe USB Flash Drive - 5pk - Assorted 32GB PinStripe USB Flash Drive - Carribean Blue 32GB PinStripe USB Flash Drive - Eucalyptus Green 32GB PinStripe USB Flash Drive - Black 64GB PinStripe USB Flash Drive - Black 128GB PinStripe USB Flash Drive - Black                                                                                                                   |