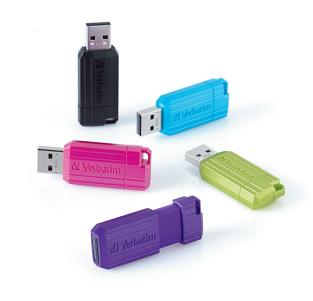

## Design

The drive features a slim retractable design has no cap to loose. Available in fun colors including Violet, Caribbean Blue, Hot Pink, Eucalyptus Green, and Black.