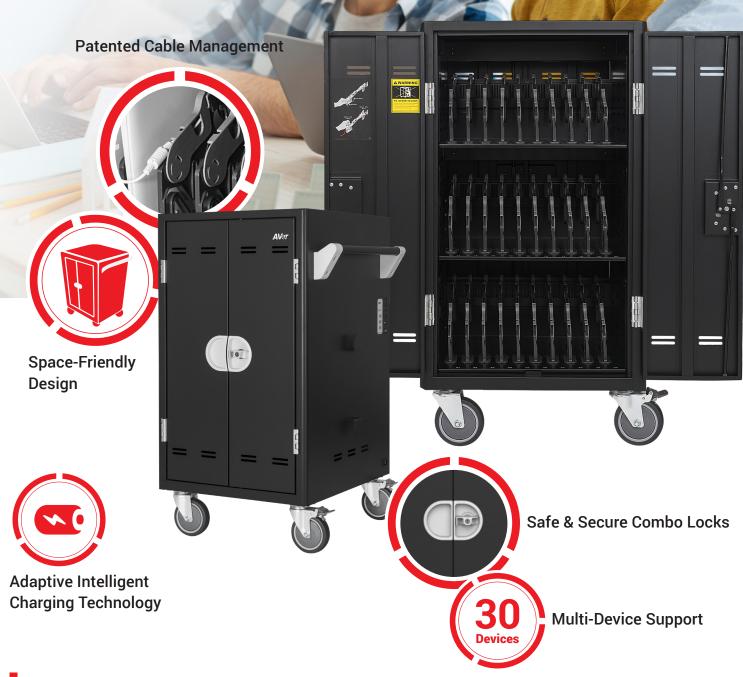

## AVerCharge X30i

30 Device Intelligent Charging Cart

## **Designed for 21st Century Learning**

The X30i is the most essential charging cart for using technology in today's classroom. With the X30i charging solution, educators can quickly power tablets, Chromebooks, and laptops for classroom use.

## Specification

| Device Capacity        | 30                                                                   | Power Specification               | AC IN:                                                                                                                                        |
|------------------------|----------------------------------------------------------------------|-----------------------------------|-----------------------------------------------------------------------------------------------------------------------------------------------|
| Slot Size              | H = 27cm (10.63")<br>W = 3.6 cm (1.42")<br>D = 40cm (15.75")         |                                   | 100-120V ~ 50/60Hz, 12A<br><b>PWR Strip 30-Port Total</b><br>100-120V ~ 50/60Hz, 12A<br><b>Outlet 2-Port Total</b><br>100-120V ~ 50/60Hz, 12A |
| Supported Devices      | Tablet/Chromebook/Laptop up to 15"                                   |                                   |                                                                                                                                               |
| Charging Type          | Adaptive Intelligent Charging                                        | Cable Management                  | Individual AC adapter compartments                                                                                                            |
| External Power Outlets | 2                                                                    | Security                          | Front and rear door: 3-point lock<br>mechanism with key & padlock hole<br>(Note: Padlocks not included in the<br>package)                     |
| LED Indicator          | Power LED: Green/Orange/Red<br>Status LED (x3): Blue                 |                                   |                                                                                                                                               |
| Sliding Shelves        | N/A                                                                  | Casters                           | 5" casters x 4<br>2 among are lockable                                                                                                        |
| Divider type           | Plastic divider with built-in cable channel & dual secure latch      |                                   |                                                                                                                                               |
|                        |                                                                      | Security Hook                     | Yes                                                                                                                                           |
| Cart Dimension         | H = 107.0 cm (42.13")<br>W = 63.65cm (25.06")<br>D = 63.8cm (25.12") | Warranty                          | 10 years mechanical components<br>5 years electrical components                                                                               |
| Package Dimensions     | H=125cm/49.21"<br>W=77cm/30.31"<br>D=73cm/28.74"                     | Adapter Holder Inner<br>Dimension | H = 100mm (3.94")<br>W = 32.5mm (1.28")<br>D = 75mm (2.95")                                                                                   |
| Net weight             | 61kg (134lbs)                                                        |                                   |                                                                                                                                               |
| Gross weight           | 72 Kg (158.73 lbs)<br>82kg (180.78lbs) w/ pallet                     |                                   |                                                                                                                                               |