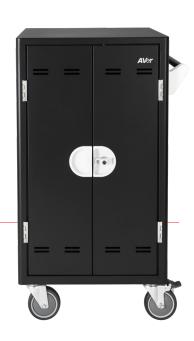

## AVerCharge X30i

30 Device Intelligent Charging Cart

## **Designed for 21st Century Learning**

The X30i is the most essential charging cart for using technology in today's classroom. With the X30i charging solution, educators can quickly power tablets, Chromebooks, and laptops for classroom use.

## Specification

| Device Capacity        | 30                                                                   | Power Specification               | AC IN:                                                                                                                                        |
|------------------------|----------------------------------------------------------------------|-----------------------------------|-----------------------------------------------------------------------------------------------------------------------------------------------|
| Slot Size              | H = 27cm (10.63")<br>W = 3.6 cm (1.42")<br>D = 40cm (15.75")         |                                   | 100-120V ~ 50/60Hz, 12A<br><b>PWR Strip 30-Port Total</b><br>100-120V ~ 50/60Hz, 12A<br><b>Outlet 2-Port Total</b><br>100-120V ~ 50/60Hz, 12A |
| Supported Devices      | Tablet/Chromebook/Laptop up to 15"                                   |                                   |                                                                                                                                               |
| Charging Type          | Adaptive Intelligent Charging                                        | Cable Management                  | Individual AC adapter compartments                                                                                                            |
| External Power Outlets | 2                                                                    | Security                          | Front and rear door: 3-point lock<br>mechanism with key & padlock hole<br>(Note: Padlocks not included in the<br>package)                     |
| LED Indicator          | Power LED: Green/Orange/Red<br>Status LED (x3): Blue                 |                                   |                                                                                                                                               |
| Sliding Shelves        | N/A                                                                  | Casters                           | 5" casters x 4<br>2 among are lockable                                                                                                        |
| Divider type           | Plastic divider with built-in cable channel & dual secure latch      |                                   |                                                                                                                                               |
|                        |                                                                      | Security Hook                     | Yes                                                                                                                                           |
| Cart Dimension         | H = 107.0 cm (42.13")<br>W = 63.65cm (25.06")<br>D = 63.8cm (25.12") | Warranty                          | 10 years mechanical components<br>5 years electrical components                                                                               |
| Package Dimensions     | H=125cm/49.21"<br>W=77cm/30.31"<br>D=73cm/28.74"                     | Adapter Holder Inner<br>Dimension | H = 100mm (3.94")<br>W = 32.5mm (1.28")<br>D = 75mm (2.95")                                                                                   |
| Net weight             | 61kg (134lbs)                                                        |                                   |                                                                                                                                               |
| Gross weight           | 72 Kg (158.73 lbs)<br>82kg (180.78lbs) w/ pallet                     |                                   |                                                                                                                                               |