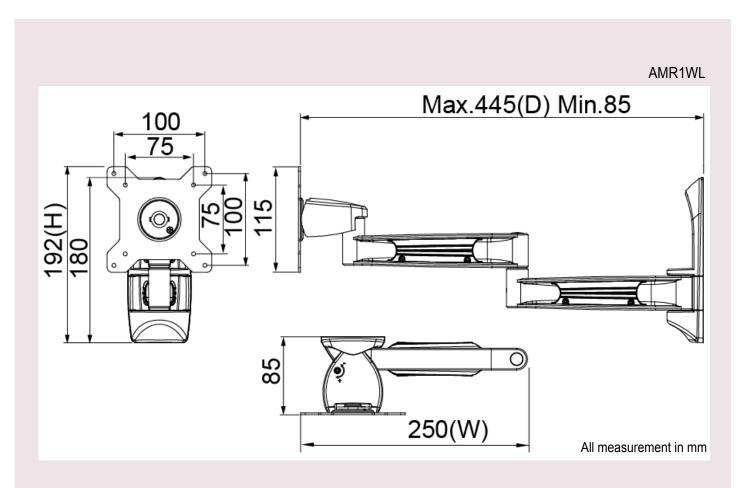

#### **Specifications**

Material Steel/Plastic/Aluminum Screw Type M4

Weight 1.40Kg(3.09lbs) Dimension 250 x 192 x 445 mm (W\*H\*D)

Hinge Module Swivel: +/-90° Display Support Mounting Pattern: 100x100/75x75mm

Tilt: +/-15°

Panel Size Support: <=32" Suggested Pivot: 360°

Support Weight(Max): 10Kg (22.04lbs) User Torque Adjust: Available

Extended Arm Provided 2 Max. Distance to the Wall: 445mm (17.52")

Min. Distance to the Wall: 85mm (3.45") Cable Management Yes