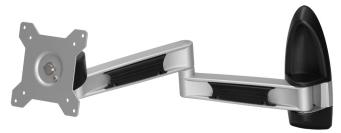

### **Articulating LCD Wall Mount Bracket**

AMR1WL is a high quality Articulating LCD Wall Mount Bracket supplier providing Stand Holder, Projector Mount, LCD Wall Mount and LCD Screen Mount with good quality.

9.84" x 7.56" x 17.5"

AMR1WL Articulating LCD Wall Mount Bracket is our small articulating arms for LCD monitor or LCD TV size less than 32". Inherited with refined

know-how on hinge works for display, Highgrde has developed universal modules with designated Swivel, Tilt & Rotation functions. All Arm products have been aligned with standard VESA mount spec: 75x75 / 100x100, 200x100 & 200x200 cm which can be fitted to monitor ranging 15-24".

#### Features:

- Smart Torque Adjust
- Cable Management System
- Articulating Arms / Full Motion Arms
- Aluminium structure
- Easy Installation