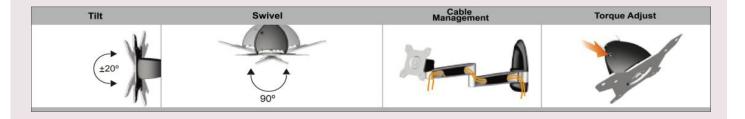

#### Features:

- Smart Torque Adjust
- Cable Management System
- Articulating Arms / Full Motion Arms
- Aluminium structure
- Easy Installation

#### **Specifications**

Material Steel/Plastic/Aluminum Screw Type M4

Weight 1.40Kg(3.09lbs) Dimension 250 x 192 x 445 mm (W\*H\*D)

Hinge Module Swivel: +/-90° Display Support Mounting Pattern: 100x100/75x75mm

Tilt: +/-15°

Panel Size Support: <=32" Suggested Pivot: 360°

Support Weight(Max): 10Kg (22.04lbs) User Torque Adjust: Available

Extended Arm Provided 2 Max. Distance to the Wall: 445mm (17.52")

Min. Distance to the Wall: 85mm (3.45") Cable Management Yes