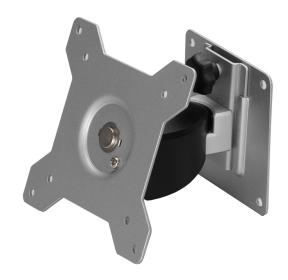

#### Tilt LCD Monitor Arm

We not only provide affordable pricing but unique designs of which Amer Mounts is all about.

Tilt Monitor Arm AMRW1 is designed with spec of  $100 \times 100 / 75 \times 75$  mm. The AMRW1 is one of our LCD Monitor arm which includes universal modules with swivel, tilt, & rotation functions.

#### Features:

- Tilt Monitor Arm
- Patented Torque Adjust
- Spring structure for tilt
- Stylish design
- Easy installation

### **Specifications**

Hinge Module

Material Steel/Plastic/Aluminum Screw Type M4,M5,M6,M8

+/-20°

+/-20°

Weight 0.55Kg(1.21lbs) Dimension 115 x 115 x 90.7 mm (W\*H\*D) 4.53" x 4.53" x 3.57"

Display Support Mounting Pattern: 100x100/75x75mm

Pivot: 360° Panel Size Support: <=24"

User Torque Adjust: Available Support Weight(Max): 10Kg (22.04lbs)

Min. Distance to the Wall: 90.7mm (3.57")

Swivel:

Tilt: