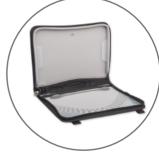

## TRED ZIP FOLIO

The Tred Zip Folio is a slim and highly protective work-in case solution. Secure screen clips and high-tensile keyboard pockets keep devices firmly in place within the sleeve at all times, while the sturdy edge of the case extends beyond the device to create a shock absorbing crumple zones. Loaded with user-friendly features, the Tred Zip Folio keeps laptops snugly protected whether in use or on-the-go.

## **FEATURES**

- 1. Patent-pending screen clips and high-tensile keyboard pockets keep device firmly in sleeve to preventdamage
- 2. HDF™ Protection System protects laptop from damage
- 3. Ventilation bumpers disseminate heat away from the device
- 4. Non-skid surface material keeps sleeve in place
- 5. Constructed from highly durable 800D Coretex body material
- 6. Optional shoulder strap available
- 7. Rear panel includes ID card window
- 8. Custom embroidery available
- 9. 100% Lifetime Guarantee