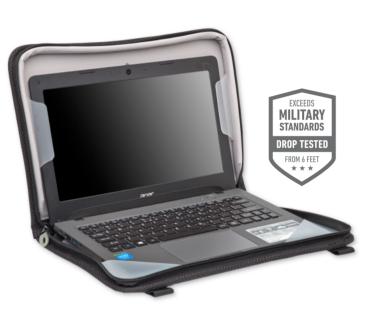

## TRED ZIP FOLIO

The Tred Zip Folio is a slim and highly protective work-in case solution. Secure screen clips and high-tensile keyboard pockets keep devices firmly in place within the sleeve at all times, while the sturdy edge of the case extends beyond the device to create a shock absorbing crumple zones. Loaded with user-friendly features, the Tred Zip Folio keeps laptops snugly protected whether in use or on-the-go.

## **FEATURES**

- 1. Patent-pending screen clips and high-tensile keyboard pockets keep device firmly in sleeve to preventdamage
- 2. HDF™ Protection System protects laptop from damage
- 3. Ventilation bumpers disseminate heat away from the device
- 4. Non-skid surface material keeps sleeve in place
- 5. Constructed from highly durable 800D Coretex body material
- 6. Optional shoulder strap available
- 7. Rear panel includes ID card window
- 8. Custom embroidery available
- 9. 100% Lifetime Guarantee