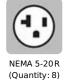

**Product Summary:** 

38137 - Basic, Standard, 20A, 120V, Horizontal/Vertical, (8) NEMA 5-20R, breakered, 10 ft power cord with L5-20P, Black Powder Coat.

**Plug Form:** 

**Receptacle:** 

**Chassis Colors Options:** 

## **Product Specification and Options:**

| 1                                                                                                         |
|-----------------------------------------------------------------------------------------------------------|
| -<br>120V                                                                                                 |
| 20A                                                                                                       |
| 1.9kW                                                                                                     |
| 50/60Hz                                                                                                   |
| 20A Thermal Breaker                                                                                       |
| No                                                                                                        |
| 1 - Power ON Green LED                                                                                    |
|                                                                                                           |
| 12/3                                                                                                      |
| 10ft                                                                                                      |
| NEMA L5-20P Twistlock                                                                                     |
| NEMA 5-20R                                                                                                |
| 8                                                                                                         |
| Individual - Rotated                                                                                      |
| 20A                                                                                                       |
| 120V                                                                                                      |
| 1.25                                                                                                      |
| 10-45C / 50-113F                                                                                          |
| Black                                                                                                     |
| 17in / 432mm Vertical/Horizontal Rackmount                                                                |
| Yes                                                                                                       |
| 1 - Bottom; 1 - Top                                                                                       |
| Yes                                                                                                       |
| 5-year limited warranty if registered within 120 days of purchase, otherwise warranty defaults to 3 years |
| RoHS Compliant                                                                                            |
| UL & c-UL Listed 60950                                                                                    |
| 17.00in x 1.61in x 1.61in                                                                                 |
| 4lbs (1.81kg)                                                                                             |
|                                                                                                           |