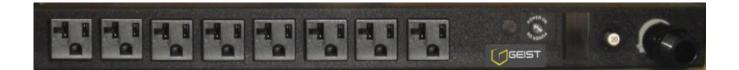

**Product Summary:** 

38137 - Basic, Standard, 20A, 120V, Horizontal/Vertical, (8) NEMA 5-20R, breakered, 10 ft power cord with L5-20P, Black Powder Coat.

**Plug Form:** 

**Receptacle:** 

**Chassis Colors Options:** 

## **Product Specification and Options:**

| 1                                                                                                         |
|-----------------------------------------------------------------------------------------------------------|
| -<br>120V                                                                                                 |
| 20A                                                                                                       |
| 1.9kW                                                                                                     |
| 50/60Hz                                                                                                   |
| 20A Thermal Breaker                                                                                       |
| No                                                                                                        |
| 1 - Power ON Green LED                                                                                    |
|                                                                                                           |
| 12/3                                                                                                      |
| 10ft                                                                                                      |
| NEMA L5-20P Twistlock                                                                                     |
| NEMA 5-20R                                                                                                |
| 8                                                                                                         |
| Individual - Rotated                                                                                      |
| 20A                                                                                                       |
| 120V                                                                                                      |
| 1.25                                                                                                      |
| 10-45C / 50-113F                                                                                          |
| Black                                                                                                     |
| 17in / 432mm Vertical/Horizontal Rackmount                                                                |
| Yes                                                                                                       |
| 1 - Bottom; 1 - Top                                                                                       |
| Yes                                                                                                       |
| 5-year limited warranty if registered within 120 days of purchase, otherwise warranty defaults to 3 years |
| RoHS Compliant                                                                                            |
| UL & c-UL Listed 60950                                                                                    |
| 17.00in x 1.61in x 1.61in                                                                                 |
| 4lbs (1.81kg)                                                                                             |
|                                                                                                           |