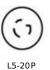

**Product Summary:** 

38137 - Basic, Standard, 20A, 120V, Horizontal/Vertical, (8) NEMA 5-20R, breakered, 10 ft power cord with L5-20P, Black Powder Coat.

**Plug Form:** 

**Receptacle:** 

**Chassis Colors Options:** 

## **Product Specification and Options:**

| 1                                                                                                         |
|-----------------------------------------------------------------------------------------------------------|
| -<br>120V                                                                                                 |
| 20A                                                                                                       |
| 1.9kW                                                                                                     |
| 50/60Hz                                                                                                   |
| 20A Thermal Breaker                                                                                       |
| No                                                                                                        |
| 1 - Power ON Green LED                                                                                    |
|                                                                                                           |
| 12/3                                                                                                      |
| 10ft                                                                                                      |
| NEMA L5-20P Twistlock                                                                                     |
| NEMA 5-20R                                                                                                |
| 8                                                                                                         |
| Individual - Rotated                                                                                      |
| 20A                                                                                                       |
| 120V                                                                                                      |
| 1.25                                                                                                      |
| 10-45C / 50-113F                                                                                          |
| Black                                                                                                     |
| 17in / 432mm Vertical/Horizontal Rackmount                                                                |
| Yes                                                                                                       |
| 1 - Bottom; 1 - Top                                                                                       |
| Yes                                                                                                       |
| 5-year limited warranty if registered within 120 days of purchase, otherwise warranty defaults to 3 years |
| RoHS Compliant                                                                                            |
| UL & c-UL Listed 60950                                                                                    |
| 17.00in x 1.61in x 1.61in                                                                                 |
| 4lbs (1.81kg)                                                                                             |
|                                                                                                           |