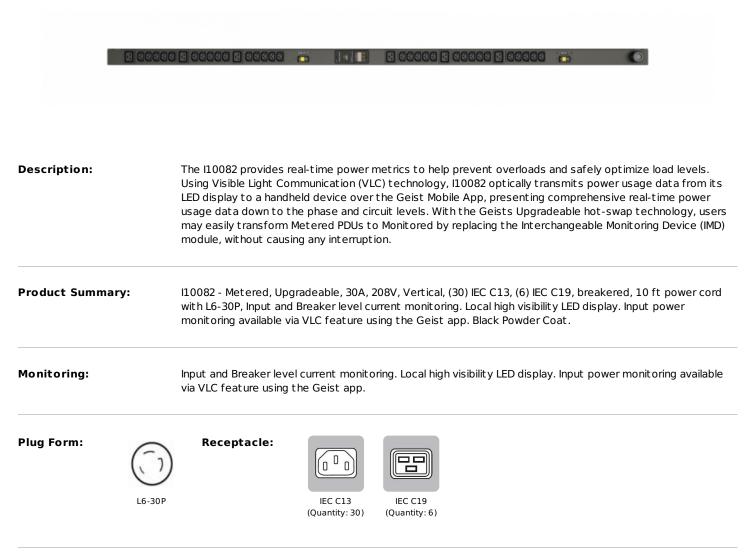

# **Product Specification and Options:**

| Monitoring                                   | Input and Breaker level current monitoring. Local high visibility LED display. Input power monitoring available via VLC feature using the Geist app. |
|----------------------------------------------|------------------------------------------------------------------------------------------------------------------------------------------------------|
| Monitoring Level 1                           | Phase (A) Monitoring (kWh, W, VA, PF, V, A)                                                                                                          |
|                                              | Power Measurements Compliant with ANSI C12.1 and IEC 62053-21 at 1% Accuracy Class Requirements                                                      |
| Monitoring Level 2                           | Circuit / Breaker Monitoring (A)                                                                                                                     |
|                                              | Circuit/Breaker Current Measurements Independently Tested and Verified at 2% Accuracy                                                                |
| VLC Support                                  | Yes                                                                                                                                                  |
| Quantity Of Inputs                           | 1                                                                                                                                                    |
| Voltage                                      | 208V                                                                                                                                                 |
| Current                                      | 30A                                                                                                                                                  |
| VA per Input (Load Capacity)                 | 4.9kW                                                                                                                                                |
| Frequency                                    | 50/60Hz                                                                                                                                              |
| Over Current Protection                      | (2) 20A Double Pole Magnetic Breakers                                                                                                                |
| Switch                                       | Breaker/Switch Combination                                                                                                                           |
| Scrolling / Rotatable Digital Display        | Yes                                                                                                                                                  |
| Power Cable Wire Gauge                       | 10/3                                                                                                                                                 |
| Power Cable Length                           | 10ft                                                                                                                                                 |
| Power Entry Location                         | Bottom Front                                                                                                                                         |
| Plug Type                                    | NEMA L6-30P Twistlock                                                                                                                                |
| Combined Total Receptacle/Socket<br>Quantity | 36                                                                                                                                                   |
| Receptacle/Socket Type #1                    | IEC C13                                                                                                                                              |
| - Quantity on Face                           | 30                                                                                                                                                   |
| - Quantity per Breaker                       | 15                                                                                                                                                   |
| - Style                                      | Banks of 5                                                                                                                                           |
| - Voltage per Receptacle/Socket              | 208V                                                                                                                                                 |
| Receptacle/Socket Type #2                    | IEC C19                                                                                                                                              |
| - Quantity on Face                           | 6                                                                                                                                                    |
| - Quantity per Breaker                       | 3                                                                                                                                                    |
| - Style                                      | Individual                                                                                                                                           |
| - Voltage per Receptacle/Socket              | 208V                                                                                                                                                 |
| Internal RMS Voltage Sensor                  | Yes                                                                                                                                                  |
| Internal RMS Current Sensor                  | Yes                                                                                                                                                  |
| Maximum Operating Temperature                | 60C / 140F                                                                                                                                           |
| Heavy Steel - Powder Coat Finish             | Black                                                                                                                                                |
| Configuration                                | 66in / 1683mm Vertical Rackmount                                                                                                                     |
| 7938 Vertical Mounting Bracket Kit           | Yes                                                                                                                                                  |