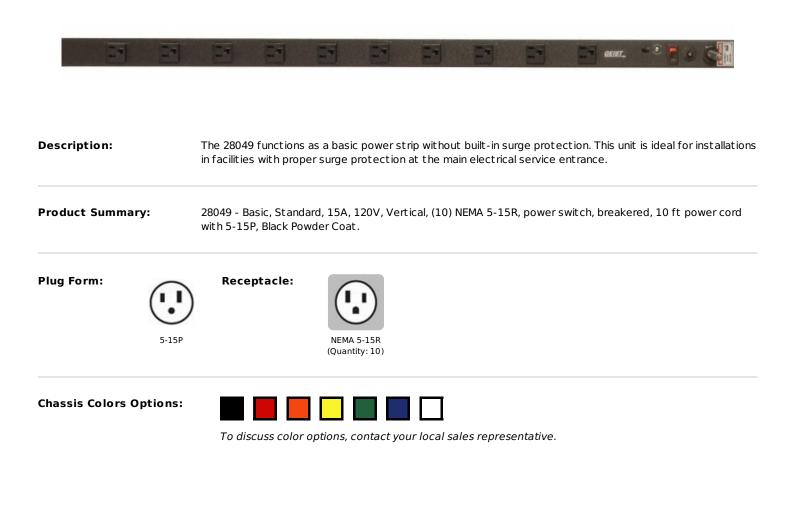

# 28049

Model Number: Category: Sub Category: Power Configuration: Physical Configuration: NSVA100-101S15 Basic Standard 15A, 120V, 1.4kW 39in / 978mm, Vertical

## **Product Specification and Options:**

| Quantity Of Inputs                     | 1                                                                                                         |
|----------------------------------------|-----------------------------------------------------------------------------------------------------------|
|                                        |                                                                                                           |
| Voltage                                | 120V                                                                                                      |
| Current                                | 15A                                                                                                       |
| VA per Input (Load Capacity)           | 1.4kW                                                                                                     |
| Frequency                              | 50/60Hz                                                                                                   |
| Over Current Protection                | 15A Thermal Breaker                                                                                       |
| Switch                                 | Yes                                                                                                       |
| Indicators - LED(s)                    | 1 - Power ON Green LED                                                                                    |
| Power Cable Wire Gauge                 | 14/3                                                                                                      |
| Power Cable Length                     | 10ft                                                                                                      |
| Plug Type                              | NEMA 5-15P                                                                                                |
| Receptacle/Socket Type #1              | NEMA 5-15R                                                                                                |
| - Quantity on Face                     | 10                                                                                                        |
| - Quantity per Breaker                 | 10                                                                                                        |
| - Style                                | Individual - In-Line                                                                                      |
| - Maximum Output per Receptacle/Socket | 15A                                                                                                       |
| - Voltage per Receptacle/Socket        | 120V                                                                                                      |
| Center to Center Receptacle Spacing    | 2.95                                                                                                      |
| Continuous Operating Temperature Range | 10-45C / 50-113F                                                                                          |
| Heavy Steel - Powder Coat Finish       | Black                                                                                                     |
| Configuration                          | 39in / 978mm Vertical Rackmount                                                                           |
| Plastic Mounting Clips                 | 1 - Bottom; 1 - Top                                                                                       |
| Made in the USA                        | Yes                                                                                                       |
| Product Warranty                       | 5-year limited warranty if registered within 120 days of purchase, otherwise warranty defaults to 3 years |
| Certification/Agency Approvals         | RoHS Compliant                                                                                            |
| Certification/Agency Approvals         | UL & c-UL Listed 60950                                                                                    |
| Chassis Dimensions (LxWxD)             | 38.50in x 1.61in x 1.61in                                                                                 |
|                                        | 6lbs (2.72kg)                                                                                             |