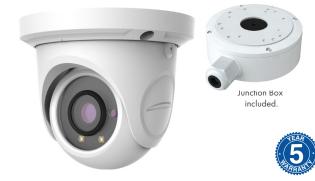

## VLT7W

2.8mm fixed lens, white housing

## IR HD WDR 1966

## **Features**

- Full HD resolution over coax (HD-TVI)
- IR Range: 65' (depending on scene reflection)
- Supports up to Full HD 1080p @30fps
- Signal distance up to 1600 ft.
- Multi-format HD (TVI, CVI, AHD, CVBS)\*
- True WDR

- Full OSD operation through on-board control and UTC (up the coax)
- 12VDC operation (power supply not included)
- IP66 compliant, weather resistant
- 5 year warranty

| Camera Specifications    |                                      | Operating & Unit Specifications |                                               |
|--------------------------|--------------------------------------|---------------------------------|-----------------------------------------------|
| Image Sensor             | 1/2.8" CMOS                          | Power                           | 12VDC (power supply not included)             |
| Maximum Resolution       | 1920 x 1080                          | Power Consumption               | IR on (less than 1W)<br>IR off (less than 4W) |
| Minimum Illumination     | Color: 0.001 lux @ F1.2              |                                 |                                               |
| S/N Ratio                | greater than 52dB                    | Operating Temperature           | -4°F - 122°F                                  |
| Electronic Shutter Speed | 1/50 - 1/100000 sec.                 | Unit Dimensions                 | 4.3" (W) × 3.2" (H)                           |
| Number IR LEDs           | 30                                   | Unit Weight                     | 1 lb.                                         |
| IR Range                 | 65ft (depending on scene reflection) |                                 |                                               |
| WDR                      | On (Low / Middle / High) / Off       |                                 |                                               |
| Day/Night                | IR cut filter                        |                                 |                                               |
| DNR                      | Yes                                  |                                 |                                               |
| Video Output             | TVI, CVI, AHD, CVBS                  |                                 |                                               |
| Image System             | PAL / NTSC                           |                                 |                                               |