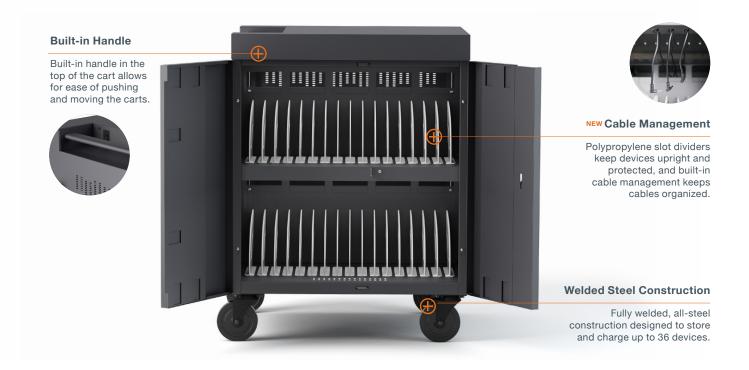

# **CUBE**<sup>®</sup> Cart

Simple, no-frills solution for charging up to 36 devices. Offered in a variety of fun, unique fun colors, the CUBE Cart is the latest product innovation from Bretford.

## Secured

Front door is secured using a reprogrammable, four digit combination padlock.

## NEW Cable Management

Storage bins in the rear of the cart provide ease of cable management and organization of cords.

## Welded, all-Steel construction

Cart is constructed from prime steel, which contains 25 to 35 percent post-consumer recycled content and is finished with powder coated paint.

#### Safe

Polypropylene slot dividers help keep devices safe and protected.