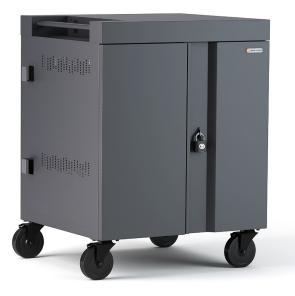

# **CUBE**<sup>®</sup> Cart

Simple, no-frills solution for charging up to 36 devices. Offered in a variety of fun, unique fun colors, the CUBE Cart is the latest product innovation from Bretford.

## **Options**

Available in two models, supporting up to 36 devices, with AC charging capabilities, in a variety of fun colors.