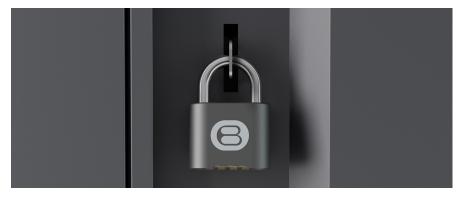

## Secured

Front door is secured using a reprogrammable, four digit combination padlock.