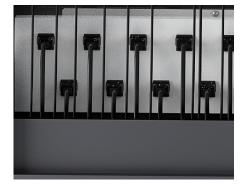

## NEW Cable Management

Storage bins in the rear of the cart provide ease of cable management and organization of cords.

## Accessible

Removable back panel allows access to cord management.

## **Efficient**

Digital timer system in TVC32 and TVC36 ensures devices can safely charge without overloading circuit breakers, using a single cord from the cart to wall outlet.