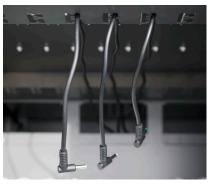

## NEW Cable Management

Storage bins in the rear of the cart provide ease of cable management and organization of cords.

## Accessible

Removable back panel allows access to cord management.