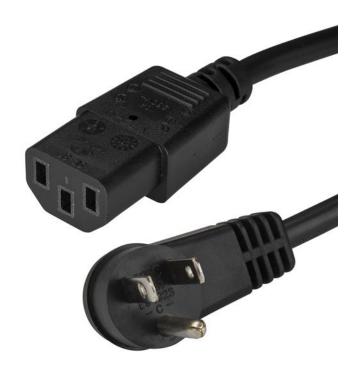

## Power Cord - Right-Angle NEMA 5-15P to C13 - 6 ft.

Product ID: PXTR1016

This NEMA 5-15P to C13 power cord features a right-angled plug, which positions the connector so that it doesn't block other available outlets. The cable is especially useful when plugging into a dual AC wall outlet, as it frees up the second outlet for another power cord.

#### **Features**

- Right-angle plug positions the connector to prevent blocking available outlets
- Rated to carry 125V at 10A
- Guaranteed reliability

### **Data Sheet**

|                                 | Warranty                  | Lifetime                                 |
|---------------------------------|---------------------------|------------------------------------------|
| Hardware                        | Cable Type                | SJT                                      |
|                                 | Number of Conductors      | 3                                        |
| Connector(s)                    | Connector A               | 1 - NEMA 5-15 Power (North America) Plug |
|                                 |                           | 1 - IEC 60320 C13 Power Receptacle       |
| Special Notes /<br>Requirements | Note                      | UL Listed                                |
| Power                           | Input Current             | 10 A                                     |
|                                 | Input Voltage             | 125 AC                                   |
| Physical<br>Characteristics     | Cable Length              | 6 ft [1.8 m]                             |
|                                 | Color                     | Black                                    |
|                                 | Connector Style           | Right Angle to Straight                  |
|                                 | Product Height            | 1.7 in [42 mm]                           |
|                                 | Product Length            | 6 ft [1.8 m]                             |
|                                 | Product Weight            | 7.1 oz [202 g]                           |
|                                 | Product Width             | 1.1 in [27 mm]                           |
|                                 | Wire Gauge                | 18 AWG                                   |
| Packaging<br>Information        | Shipping (Package) Weight | 7.3 oz [208 g]                           |
| What's in the Box               | Included in Package       | 1 - NEMA 5-15P to C13 power cord         |