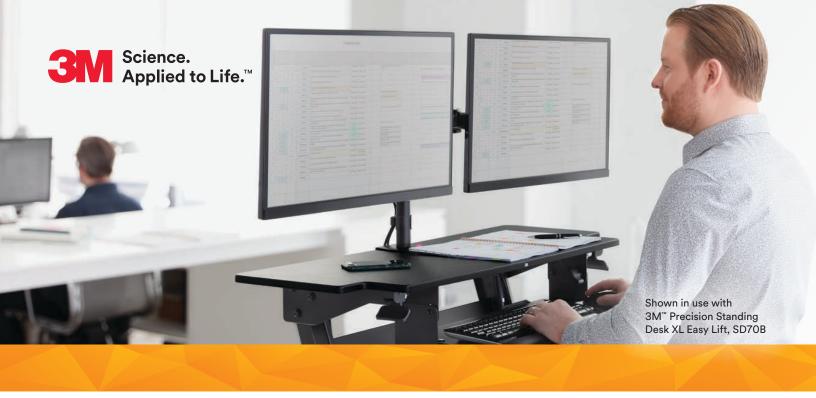

## 3M<sup>™</sup> Dual Monitor Mount, MM200B

Free up valuable desk space and bring your monitor to a comfortable viewing height and distance while sitting or standing.

- Sturdy steel construction holds two monitors up to 28.5" W and 20 lbs. each
- Fully Adjustable:
  - Height: 15" Range on Pole
  - Rotation (Portrait to Landscape): 360°
  - Tilt (Forward/Back): +45° to -45°
  - Pan (Left/Right): +90° to -90°
  - Arm Swivel with Clamp Mount (Forward/Back): 90°
- Easily clamp mounts to surfaces up to 3.25" thick, no tools needed (grommet mount also available)
- Cord management clips on the arms and pole
- VESA Compatible: 75 x 75 mm and 100 x 100 mm
- Pair with the 3M™ Precision Standing Desk for comfort and productivity