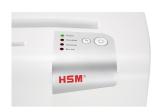

The automatic reverse eliminates paper jams and ensures a smooth operation.

The LED indicator shows the device's operating status: Power, Overload, Overheat, Bin full.