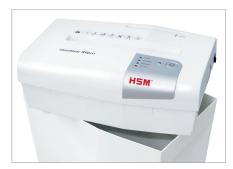

The automatic reverse eliminates paper jams and ensures a smooth operation.

The LED indicator shows the device's operating status: Power, Overload, Overheat, Bin full.

**Filling level indication** 

The filling level of the waste container can be seen at all times through the inspection window (expect HSM shredstar S5).