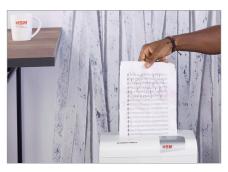

### HSM shredstar X10 document shredder

Professional data protection at the workplace. This convenient home office document shredder with particle cut and separate CD cutting unit shreds files and CDs/DVDs securely.

#### **Quiet operation**

The quiet operating mode minimises noise development at the workplace which is an important consideration for your staff.

Automatic start/stop

The operation is very easy: the device starts automatically when fed paper and automatically stops after shredding is complete.