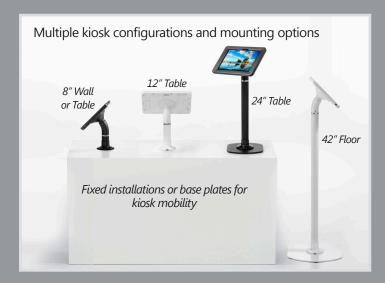

#### Modular Tablet Mounting System

Configuration options with a modern look and feel for your brand: