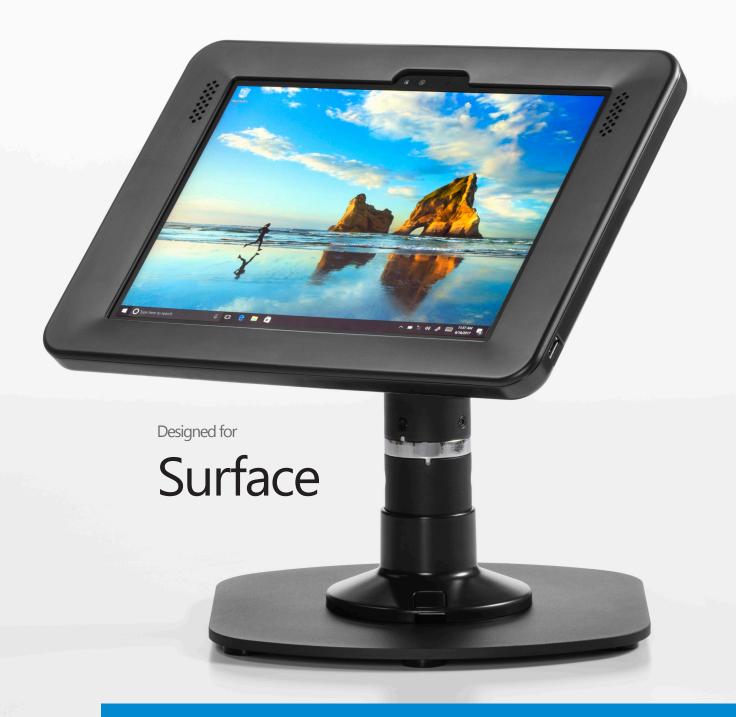

# Pipeline<sup>™</sup> Kiosk System for Surface Pro & Surface Pro 4

Design and engineered to provide a clean, modern aesthetic to excite your associates, engage your customers and enhance your brand image.