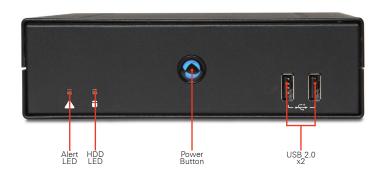

## The DE7400 features:

- Intel Skylake
- + HD graphics 530
- + Up to 32GB DDR4
- + Mini SAS connector to connect 2 Sata devices
- + 2 HDMI and 1 mDP to drive 3 UHD screens

x 1

| Model n          | ame              | DE7400                                                            |
|------------------|------------------|-------------------------------------------------------------------|
| Feature          |                  | A computing device wih new levels of flexibility, speed and power |
| Housing Material |                  | SECC/ Aluminum                                                    |
| Chassis Color    |                  | Black                                                             |
| Dimension        | W x H x D (mm)   | 166 x 48 x 157 mm                                                 |
|                  | W x H x D (inch) | 6.54 x 1.89 x 6.18 inch                                           |
| Volume (liters)  |                  | 1.25 L                                                            |
| CPU              | Туре             | Supports Intel® Skylake-H mobile i3, i5, i7                       |
| Graphic          |                  | Intel HD Graphics P530<br>series (GT2)                            |
| LAN              |                  | Intel GbE LAN Controller<br>Dual Lan Ports                        |
| Memory           | Channels         | Dual Channel                                                      |
|                  | Туре             | DDR4 SO-DIMM<br>2133 x 2                                          |
|                  | Max Memory       | 32G                                                               |
| Expansion        | M.2              | × 1 (2242)<br>× 1 (2230)                                          |
|                  | Mini-Card (HL)   | x 1                                                               |
| Storage          | 2.5" SATA HDD    | x 1                                                               |
|                  | External SATA    | x 2                                                               |