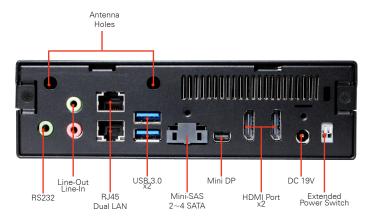

| Rear Panel IO         | Line in               | x 1                                             |
|-----------------------|-----------------------|-------------------------------------------------|
|                       | Line out              | x 1                                             |
|                       | RJ45 LAN              | x 2                                             |
|                       | USB 3.0               | x 2                                             |
|                       | Mini-SAS              | x 1                                             |
|                       | Mini DP               | x 1                                             |
|                       | HDMI Port             | x 2                                             |
|                       | DC 19V/12V            | x 1                                             |
|                       | Extended Power Switch | x 1                                             |
|                       | Antenna Holes         | x 2                                             |
| Front Panel           | USB 2.0               | x 2                                             |
| Watchdog Timer        |                       | 1 sec ~ 255 sec                                 |
|                       | Enviror               | nment                                           |
| МТВБ                  |                       | 50,000hrs                                       |
| Operating Temperature |                       | 0°C ~40°C (32°F ~ 104°F)                        |
| Storage Temperature   |                       | -20 ~ 60°C (-4 ~ 140°F)                         |
| Relative Humidity     |                       | 90% RH                                          |
| Operating Vibration   |                       | 2 Gms,Random,5~500Hz,X,Y,Z 3<br>Axes,0.5hr/Axis |

RS232

Supports:

\*Accessories available on demand

The specifications depicted may be subject to change without prior notice. All trademarks are copyright of their respective owners. © AOPEN Inc.