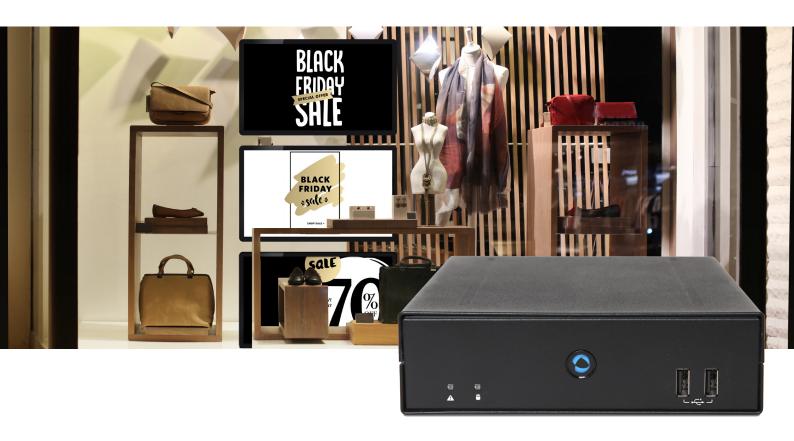

## Redefining high-end possibilities **DE7400**

The DE7400 is an innovative X86 based powerhouse with new levels of graphics, speed and possibilities. The small size of the DE7400 combined with the Skylake based interior makes it one of the most powerful and flexible system available to date . With the Intel® Skylake CPU, two HDMI ports and one Mini DP it is possible to drive three UHD screens (4K) at the same time. Therefore this DE7400 fears no challenge in serving as a media player for extreme Digital Signage, Surveillance client or any other situation.

## The DE7400 features:

- Intel Skylake
- + HD graphics 530
- + Up to 32GB DDR4
- + Mini SAS connector to connect 2 Sata devices
- + 2 HDMI and 1 mDP to drive 3 UHD screens

x 1

| Model n          | ame              | DE7400                                                            |
|------------------|------------------|-------------------------------------------------------------------|
| Feature          |                  | A computing device wih new levels of flexibility, speed and power |
| Housing Material |                  | SECC/ Aluminum                                                    |
| Chassis Color    |                  | Black                                                             |
| Dimension        | W x H x D (mm)   | 166 x 48 x 157 mm                                                 |
|                  | W x H x D (inch) | 6.54 x 1.89 x 6.18 inch                                           |
| Volume (liters)  |                  | 1.25 L                                                            |
| CPU              | Туре             | Supports Intel® Skylake-H mobile i3, i5, i7                       |
| Graphic          |                  | Intel HD Graphics P530<br>series (GT2)                            |
| LAN              |                  | Intel GbE LAN Controller<br>Dual Lan Ports                        |
| Memory           | Channels         | Dual Channel                                                      |
|                  | Туре             | DDR4 SO-DIMM<br>2133 x 2                                          |
|                  | Max Memory       | 32G                                                               |
| Expansion        | M.2              | × 1 (2242)<br>× 1 (2230)                                          |
|                  | Mini-Card (HL)   | x 1                                                               |
| Storage          | 2.5" SATA HDD    | x 1                                                               |
|                  | External SATA    | x 2                                                               |