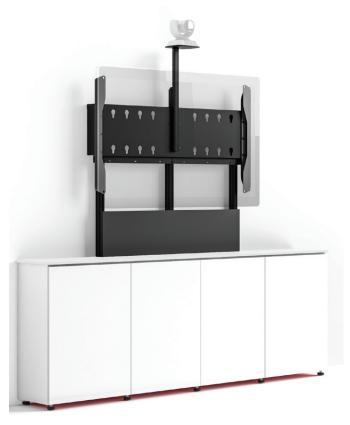

#### **Low Profile Wall Mount Cabinet**

#### D1/347AMXL/MM/GW/WH

4 Bay in Warm Gloss White with White Solid Surface Top

Holds 55" Cisco Spark Board with adapter kit below:

#### CA/MAC1

Cisco Sparkboard Adapter Kit

Holds 55" Cisco Spark Board

Cabinet is available in several finishes

800.535.9910 | custom@salamanderdesigns.com