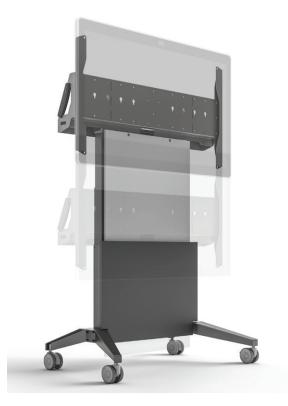

#### **Electric Lift Mobile Stand**

#### FPS1/EL/CS/GG

Holds 55" Cisco Spark Board, 175 lbs (79 kgs)

70" Sparkboard Adapter Also Available