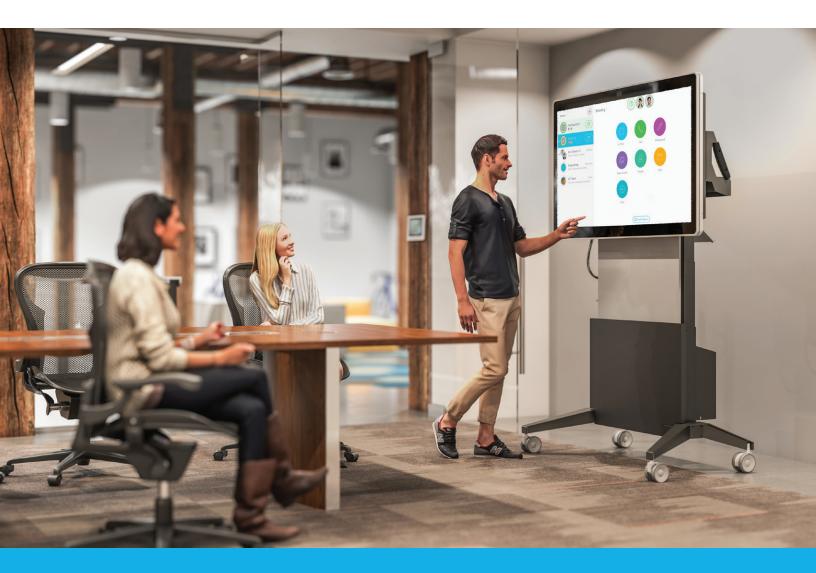

### **DESIGNED FOR CISCO® SPARK BOARD**

Salamander professional grade furniture systems seamlessly integrate with touch screens to offer a new level of function, flexibility, and style to collaborative workspaces.

## **CISCO SPARK BOARD SOLUTIONS**

#### **Electric Lift Mobile Stand**

#### FPS1/EL/CS/GG

Holds 55" Cisco Spark Board, 175 lbs (79 kgs)

70" Sparkboard Adapter Also Available