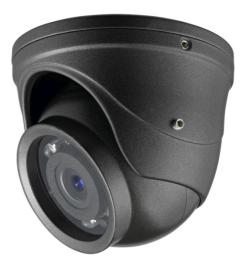

## EMD935F

1080p Full HD True Day / Night Mobile IR Mini Ball Camera

#### Features

- 1080p Full HD with high flexibility and performance for astounding image
- 1/2.9" Sony 2.24MP CMOS sensor, delivering amazing high sensitivity
- Astounding image quality from the 3.6mm lens
- Extended IR range up to 10m / 33ft. with 6 LEDs (Depending on scene IR reflectivity)
- D-WDR to improve the visibility under high contrast scene
- 3D-Noise Reduction ensures less blurry moving subjects, vivid and high SN ratio images even under low light environments
- Supports 1080p, 720p & 960H analog signal output, which can be easily switched using OSD Joystick
- The flexible angle viewing with its 3-Axis rotation design allows wall or ceiling mounting
- eZ Controller function: Control camera OSD settings and PTZ operation directly from DVR end