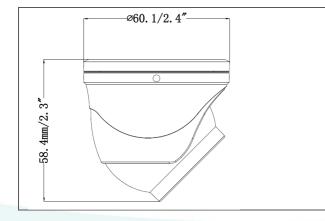

#### Dimensions

Find Out More At: EverFocus Taiwan HQ: TEL: +886 2 2698 2334 www.everfocus.com.tw marketing@everfocus.com.tw

*EverFocus USA - California:* TEL: +1 626 844 8888 www.everfocus.com sales@everfocus.com International Branch Offices: Germany, China, Japan

### Specifications

| Model No.             | EMD935F                                                   |                          |                                                                                                                                                           |
|-----------------------|-----------------------------------------------------------|--------------------------|-----------------------------------------------------------------------------------------------------------------------------------------------------------|
| Pickup Device         | 1/2.9" Sony 2.24MP CMOS                                   | OSD Languages            | English / Simplified Chinese /<br>Traditional Chinese / German / French /<br>Italian / Spanish / Polish / Russian /<br>Portuguese / Netherlands / Turkish |
| Video Format          | NTSC / PAL (Can be switched via OSD)                      | DNR                      | 2DNR / 3DNR, Off                                                                                                                                          |
| Effective Pixels      | 1920 (H) x 1080 (V)                                       | Defog                    | Off / Auto                                                                                                                                                |
| Scanning System       | Progressive Scan                                          | D-WDR                    | On / Off / Auto                                                                                                                                           |
| Sensitivity           | 0 Lux with IR On                                          | Sens-up                  | Off / Auto (x2 ~ x30)                                                                                                                                     |
| Electronic<br>Shutter | Auto / Manual (x30 ~ 1/50,000) / FLK                      | Mirror                   | Off / Mirror / V-Flip / Rotate                                                                                                                            |
| Gamma<br>Correction   | 0.45                                                      | Motion Detection         | Off / On for 4 selectable zones                                                                                                                           |
| Lens Type             | 3.6mm fixed lens                                          | Privacy Mask             | Off / On for 4 selectable zones                                                                                                                           |
| BLC                   | OFF / BLC / HS BLC Selectable                             | Environmental            | IP66 Weather Resistant                                                                                                                                    |
| AGC                   | 0 ~ 15 Levels                                             | Power Source             | 12VDC                                                                                                                                                     |
| White Balance         | ATW / AWC-SET / Indoor / Outdoor /<br>Manual / AWB        | Power<br>Consumption     | 1.5W max.                                                                                                                                                 |
| Sync. Mode            | Internal                                                  | Operating<br>Temperature | -10°C ~ 50°C / 14°F ~ 122°F                                                                                                                               |
| Day / Night           | Ext, Auto, Color, B/W                                     | Humidity                 | Less than 80%                                                                                                                                             |
| UTC Function          | Supported                                                 | Dimensions(H x<br>D)     | 58.4 x 60.1mm / 2.3" x 2.4"                                                                                                                               |
| IR LEDs               | 6 Units                                                   | Weight                   | 160g / 0.35lb                                                                                                                                             |
| IR Distance           | Up to 10m / 33ft. (Depending on scene<br>IR reflectivity) | Certificates             | CE, FCC, RoHS                                                                                                                                             |