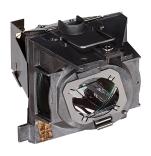

## **Key Features**

Projector Replacement Lamp for PA503W, PG603W, VS16907, PS501W, PS600W

## Product **Description**

Projector Replacement Lamp for PA503W, PG603W, VS16907, PS501W, PS600W