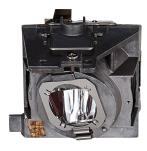

## **Key Features**

Projector Replacement Lamp for PA503W, PG603W, VS16907, PS501W, PS600W

## Product **Description**

Projector Replacement Lamp for PA503W, PG603W, VS16907, PS501W, PS600W