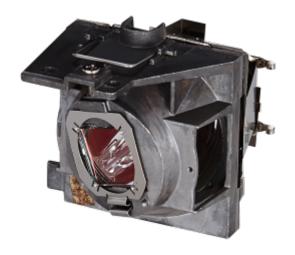

## **Key Features**

Projector Replacement Lamp for PA503W, PG603W, VS16907, PS501W, PS600W

## Product **Description**

Projector Replacement Lamp for PA503W, PG603W, VS16907, PS501W, PS600W