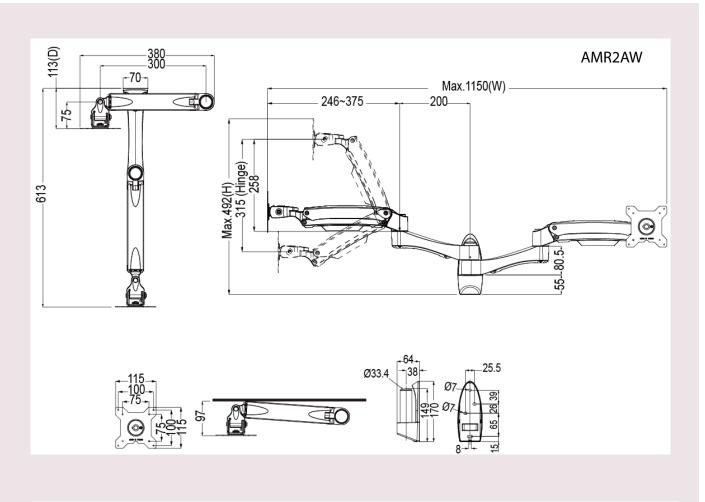

## Specifications

|  | General                 |                              |                            |                                                |
|--|-------------------------|------------------------------|----------------------------|------------------------------------------------|
|  | Weight Capacity:        | 4.2kg (9.26 lbs)             | Screw Type:                | M4                                             |
|  | Material:               | Steel/Aluminum Alloy/Plastic | Dimensions(W*H*D):         | 1150 x 492 x 113 mm<br>45.28" x 18.35" x 4.45" |
|  | Hinge Module            |                              | Display Support            |                                                |
|  | Swivel(Hinge):          | Max. +/-90°                  | Mounting Pattern:          | 100x100/75x75mm                                |
|  | Tilt(Hinge):            | -20°(down) - +90°(up)        | Support Flat Panel Size:   | 24"                                            |
|  | Rotate(Pivot):          | 360°                         | Support Weight(Range)      | 2-10kg (4.4-22.1lbs)                           |
|  | User Torque Adjust:     | Available                    |                            |                                                |
|  | Height Adjust           |                              |                            |                                                |
|  | Height Adjustment Range | nent Range 315mm (12.4")     | Max. Distance to the Wall: | 613mm (24.13")                                 |
|  | (Arm)                   |                              | Min. Distance to the Wall: | 97mm (3.82")                                   |
|  | Tension Torque Adjust   | Yes                          | Extended Arm Provided:     | 4                                              |
|  | Tilt(Arm):              | Max. +65° / -30°             | Cable Management:          | Yes                                            |