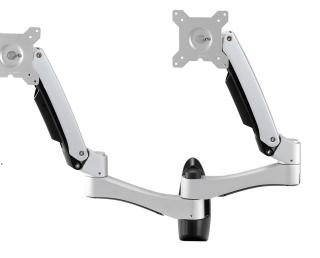

## Long Arm Articulating Dual Monitor Wall Mount

This dual monitor wall mount allows the connection of flat panel monitors through standard VESA mounting brackets. Our revolutionary hinge modules are designed to enable display monitors to be rotated, swiveled and tilted. The engineering of the AMR2AW is designed to meet high ergonomic expectation and to be rugged without compromising the aesthetics of design. The AMR2AW is constructed with aluminum alloy to ensure sturdiness. It will support various monitor sizes with a weight range of 4.4 to 22.1 lbs(2-10Kg). The recommended maximum monitor size is 24". This product must have an appropriate wall base to support the mount fixture.