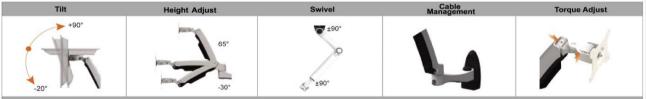

## Specifications

|  | General                 |                              |                            |                                                |
|--|-------------------------|------------------------------|----------------------------|------------------------------------------------|
|  | Weight Capacity:        | 4.2kg (9.26 lbs)             | Screw Type:                | M4                                             |
|  | Material:               | Steel/Aluminum Alloy/Plastic | Dimensions(W*H*D):         | 1150 x 492 x 113 mm<br>45.28" x 18.35" x 4.45" |
|  | Hinge Module            |                              | Display Support            |                                                |
|  | Swivel(Hinge):          | Max. +/-90°                  | Mounting Pattern:          | 100x100/75x75mm                                |
|  | Tilt(Hinge):            | -20°(down) - +90°(up)        | Support Flat Panel Size:   | 24"                                            |
|  | Rotate(Pivot):          | 360°                         | Support Weight(Range)      | 2-10kg (4.4-22.1lbs)                           |
|  | User Torque Adjust:     | Available                    |                            |                                                |
|  | Height Adjust           |                              |                            |                                                |
|  | Height Adjustment Range | nent Range 315mm (12.4")     | Max. Distance to the Wall: | 613mm (24.13")                                 |
|  | (Arm)                   |                              | Min. Distance to the Wall: | 97mm (3.82")                                   |
|  | Tension Torque Adjust   | Yes                          | Extended Arm Provided:     | 4                                              |
|  | Tilt(Arm):              | Max. +65° / -30°             | Cable Management:          | Yes                                            |