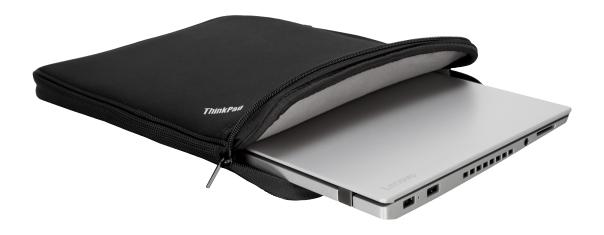

## **Protect your ThinkPad**

Protects your system against scratches, dust, and bumps.

#### THE LENOVO THINKPAD SLEEVE IS BEST SUITED FOR

Protecting your ThinkPad from everyday wear-and-tear with a protective neoprene exterior and soft-touch gray interior lining.

Grab and go convenience. The sleeve's slim profile and lightweight design includes an integrated. retractable carry handle.