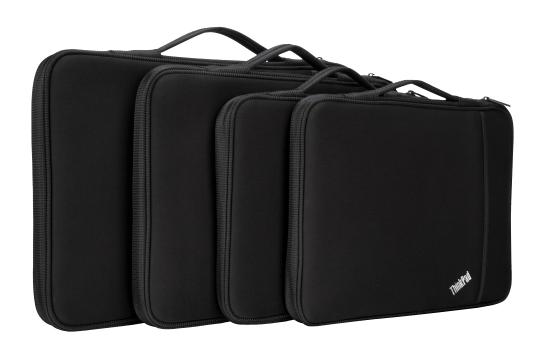

## LENOVO™ THINKPAD® 12", 13", 14", AND 15" SLEEVES

# LENOVO™ THINKPAD® 12", 13", 14", AND 15" SLEEVES

#### **SPECIFICATIONS**

|                 | Protects your system against scratches, dust, and bumps                |
|-----------------|------------------------------------------------------------------------|
|                 | Integrated, retractable padded carry handle                            |
|                 | Sleek, high-quality black neoprene exterior for exceptional durability |
| Features        | Soft-touch gray interior lining keeps your system looking new          |
|                 | Convenient zip pocket for accessories storage                          |
|                 | Fits listed systems with a 3, 4, or 6 cell battery                     |
|                 | Limited Lifetime Warranty                                              |
|                 | Available in four sizes:                                               |
| Lenovo Part No. | • 4X40N18007 - 12"                                                     |
|                 | • 4X40N18008 - 13"                                                     |
|                 | • 4X40N18009 - 14"                                                     |
|                 | • 4X40N18010 - 15"                                                     |
|                 | 4A40110010 13                                                          |