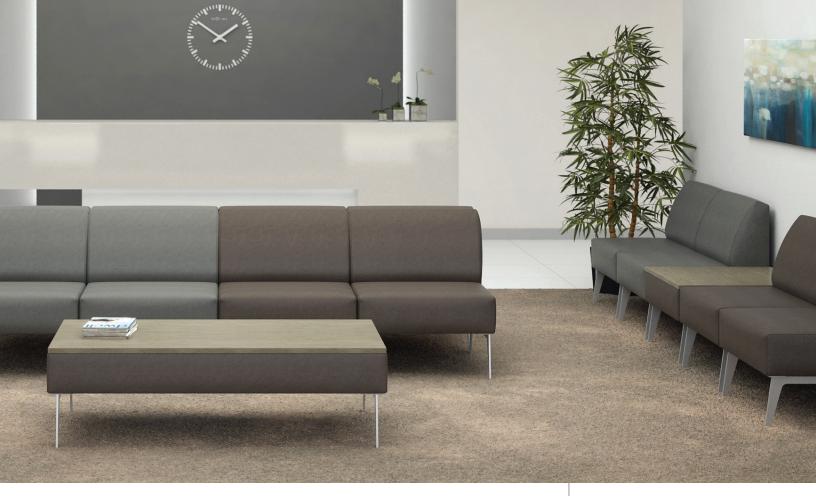

## A COHESIVE **MIX AND MATCH** COLLECTION

With clean lines perfectly suited to any type of environment, HIP HOP lets you create inviting and personalized configurations. Combine rectangular, square, curved and round elements to meet your needs and reinvent your spaces.

This modern collection easily adapts to any *décor* thanks to its extensive selection of laminate finishes and upholstery choices. For an endless source of inspired combinations!

Transform a cultural space into a comfortable area for learning and discussion.

## Modularity Geometry

Π

From lobby to lounge areas, the HIP HOP collection sets the tone for work and relaxation.

Th