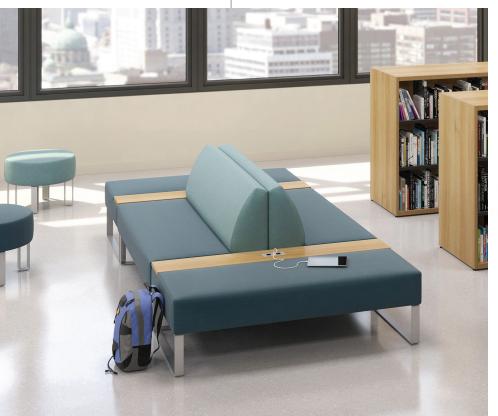

## SPECIFICATIONS

- Wedge modules available in three angles (30°, 45°, and 60°) and three radiuses (18", 48" and 78").
- Legs available in two models with different finishes (metallic silver, nu nickel, and chrome).
- Ganging device for modules and optional anchoring to floor are available.
- Comprehensive selection of laminate finishes for tablets from the Lacasse palette for a perfect fit.
- Electrical and USB outlets available on all shelves.
- Choice of dual upholstery for double ogive models and chairs.
- Collection is available in junior size (seat height at 14").
- Discreet nylon glides to protect any type of flooring.