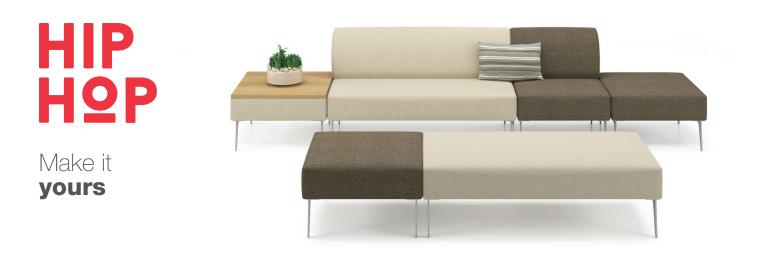

## HIP H⊇P

## A COHESIVE **MIX AND MATCH** COLLECTION

With clean lines perfectly suited to any type of environment, HIP HOP lets you create inviting and personalized configurations. Combine rectangular, square, curved and round elements to meet your needs and reinvent your spaces.

This modern collection easily adapts to any *décor* thanks to its extensive selection of laminate finishes and upholstery choices. For an endless source of inspired combinations!

Transform a cultural space into a comfortable area for learning and discussion.