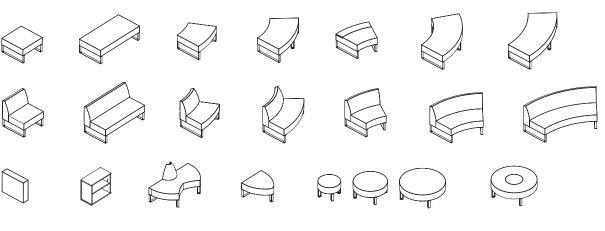

## SPECIFICATIONS

- Wedge modules available in three angles (30°, 45°, and 60°) and three radiuses (18", 48" and 78").
- Legs available in two models with different finishes (metallic silver, nu nickel, and chrome).
- Ganging device for modules and optional anchoring to floor are available.
- Comprehensive selection of laminate finishes for tablets from the Lacasse palette for a perfect fit.
- Electrical and USB outlets available on all shelves.
- Choice of dual upholstery for double ogive models and chairs.
- Collection is available in junior size (seat height at 14").
- Discreet nylon glides to protect any type of flooring.

Shapes Connectivity

## Modularity Geometry

Π

From lobby to lounge areas, the HIP HOP collection sets the tone for work and relaxation.

Th