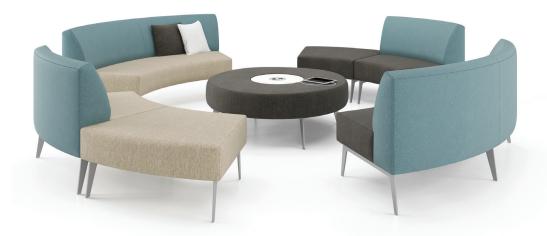

## A COHESIVE **MIX AND MATCH** COLLECTION

With clean lines perfectly suited to any type of environment, HIP HOP lets you create inviting and personalized configurations. Combine rectangular, square, curved and round elements to meet your needs and reinvent your spaces.

This modern collection easily adapts to any *décor* thanks to its extensive selection of laminate finishes and upholstery choices. For an endless source of inspired combinations!

Transform a cultural space into a comfortable area for learning and discussion.

Shapes Connectivity