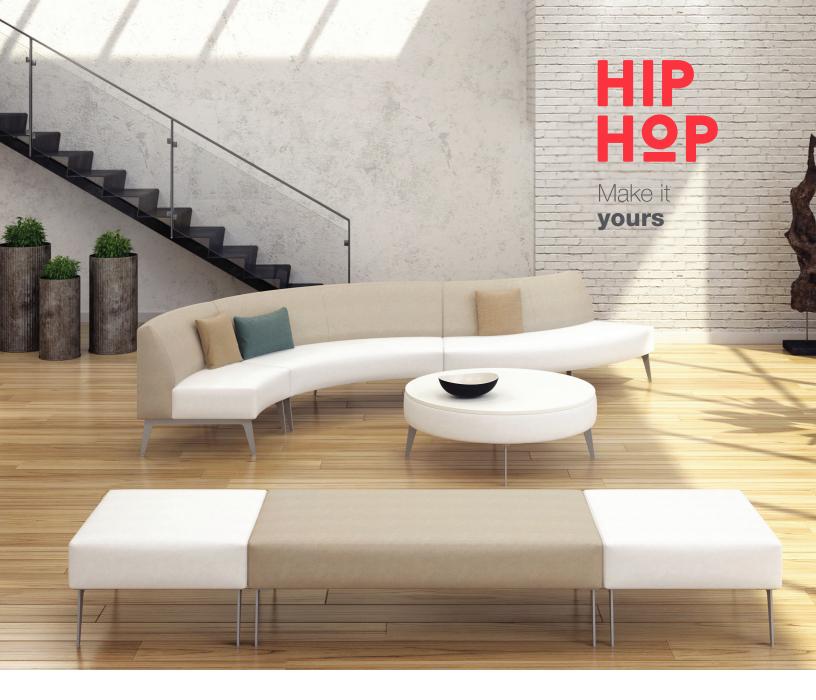

## HIP H⊇P

## A COHESIVE **MIX AND MATCH** COLLECTION

With clean lines perfectly suited to any type of environment, HIP HOP lets you create inviting and personalized configurations. Combine rectangular, square, curved and round elements to meet your needs and reinvent your spaces.

This modern collection easily adapts to any *décor* thanks to its extensive selection of laminate finishes and upholstery choices. For an endless source of inspired combinations!

Transform a cultural space into a comfortable area for learning and discussion.