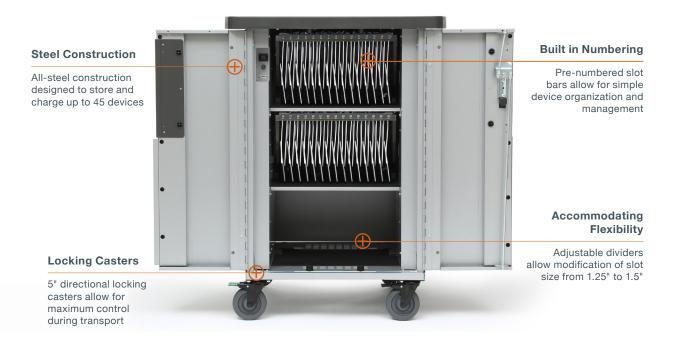

# **Organization**

Adjustable slot numbering bars allow for device organization, and are pre-numbered to easy slot re-configuration.

#### **Adjustable**

Adjustable dividers allow users to customize the slot dimensions from 1" to 1.25" to 1.5" supporting various sizes of devices and cases.

#### **All-Steel Construction**

Cart is constructed from prime steel, which contains 25 to 35 percent post-consumer recycled content and is finished with powder coated paint.