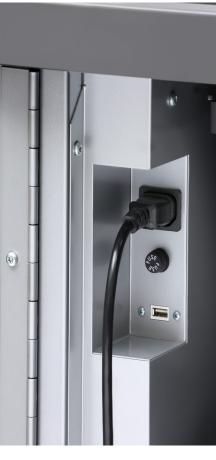

# **Auxiliary Cable**

Up to 2A of power accessible through the cord pass-through, perfect to power a notebook, wireless access point or small accessory.