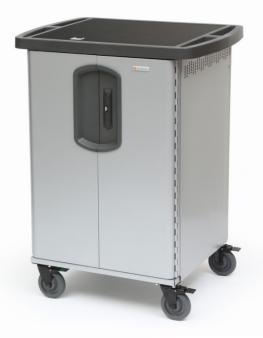

# PowerSync MiX® Cart

Secure charging for 30 to 45 MacBook or iPad devices. Unlike other charging carts, Bretford MiX Carts are optimized for the Apple device ecosystem, enabling exclusive features not found elsewhere.

### **Dimensions** (W x D x H)

Cart 33.5 x 26 x 44.5 inches