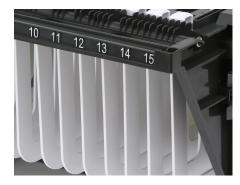

# **Organization**

Adjustable slot numbering bars allow for device organization, and are pre-numbered to easy slot re-configuration.

#### **Adjustable**

Adjustable dividers allow users to customize the slot dimensions from 1" to 1.25" to 1.5" supporting various sizes of devices and cases.