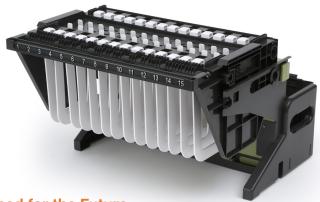

# PowerSync MiX® Cart

Secure charging for 30 to 45 MacBook or iPad devices. Unlike other charging carts, Bretford MiX Carts are optimized for the Apple device ecosystem, enabling exclusive features not found elsewhere.

Designed for the devices of today and adaptable for devices of the future.

#### Model#

HKPZ2 2 MiX Modules support charging up to 30 devices

### **Dimensions** (W x D x H)

Cart 33.5 x 26 x 44.5 inches

#### Slots

1" x 17" x 10"

Width Adjustable: 1" to 1.25" to 1.50" Height Adjustable: 10" to 12"