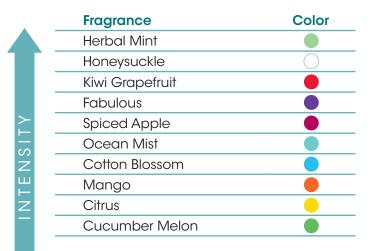

# Easy Fresh

The world's only air freshener dispenser where the cover is the air freshener

### Powerful enough to freshen larger areas

The cover contains 2-3 times more fragrance than gels or metered aerosols. The motor driven fan moves air freshener further than a typical passive system, so you'll freshen larger areas.

## Freshens consistently for 30 days

The smart chip controlled fan freshens consistently since it turns sparingly in week 1, and gradually turns more frequently until week 4 when it runs constantly.

### Easy to use

Maintenance is simple with easy to use LED and audible reminders along with a push button cover for quick removal and replacement.