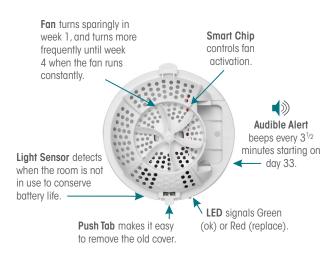

## Freshens consistently for 30 days

The smart chip controlled fan freshens consistently since it turns sparingly in week 1, and gradually turns more frequently until week 4 when it runs constantly.

### Easy to use

Maintenance is simple with easy to use LED and audible reminders along with a push button cover for quick removal and replacement.