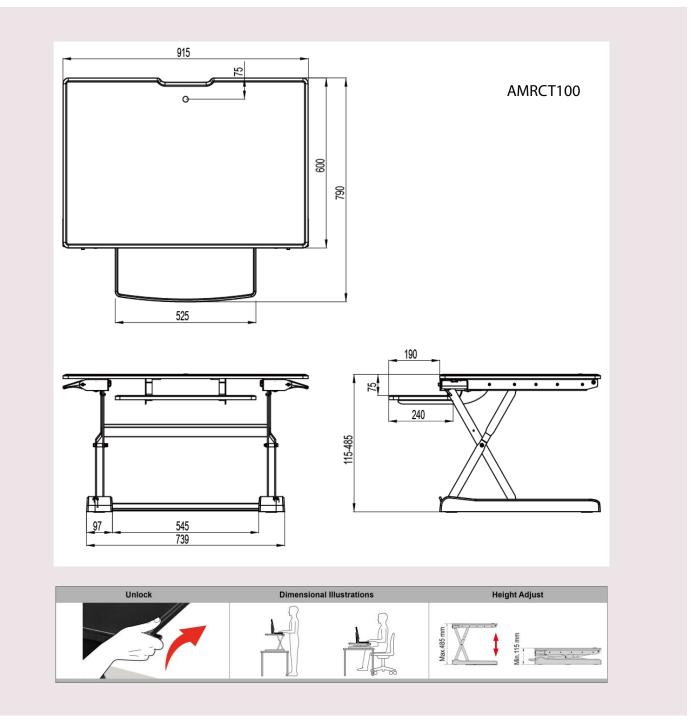

#### **Physical Specifications**

Material: Support Weight(Max.)

Steel / Plastic/Wood 2-15Kg(4.4-33.07lbs)

Dimensions(WxLxD): Height Adjustment(Range):

915 x 790 x 485 mm 115-485mm(4.53"-19.09") 36.02" x 23.9" x 19.09"

Weight: Height Adjustment

24.32Kg (53.62lbs) 370mm(14.57")

Max. Working Space 915 x 600mm(36.02" x 23.62")

Max. Effective Dimension

(Keyboard Tray) 525 x 240mm(20.66" x 9.44")

Warranty and Support

Warranty: 3 Years

#### Features:

- 1. Up to 485 mm (19.09") of smooth vertical adjustment.
- 2. User-friendly torque adjust is available for both the display and spring tension.