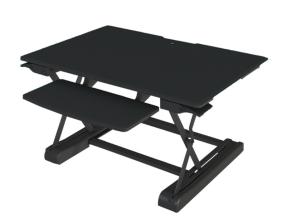

## AMRCT100

See more 

Do more 

Be more

#### Sit-Stand Integrated Desk Workstation with keyboard Tray

Sit-Stand Desk Mount System AMRCT100 allows for ergonomic movement throughout the day. With its adjustable height this product is compatible with laptops, flat panel monitors, and even has enough room for adding a keyboard and mouse, (on either side), for all-in-one solutions (AIO PC). Now users can work sitting or standing with no interruption or extra installation.

Everyone agrees; home users, office workers, and IT professionals can all benefit from this Sit-Stand Workstation. Take advantage of Amer's offer for true wellness and productivity!

#### Features:

- 1. Up to 485 mm (19.09") of smooth vertical adjustment.
- 2. User-friendly torque adjust is available for both the display and spring tension.