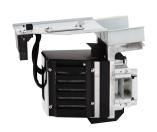

## **Key Features**

Projector Replacement Lamp for PRO9510L, PRO9520WL, PRO9530HDL, PRO9800WUL, VS16505, VS16506, VS16507, VS16508

## Product **Description**

Projector Replacement Lamp for PRO9510L, PRO9520WL, PRO9530HDL, PRO9800WUL, VS16505, VS16506, VS16507, VS16508