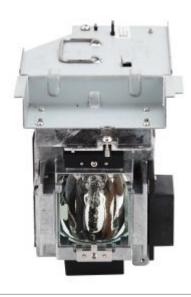

## **Key Features**

Projector Replacement Lamp for PRO9510L, PRO9520WL, PRO9530HDL, PRO9800WUL, VS16505, VS16506, VS16507, VS16508

## Product **Description**

Projector Replacement Lamp for PRO9510L, PRO9520WL, PRO9530HDL, PRO9800WUL, VS16505, VS16506, VS16507, VS16508