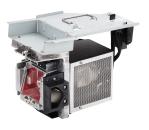

## **Key Features**

Projector Replacement Lamp for PRO9510L, PRO9520WL, PRO9530HDL, PRO9800WUL, VS16505, VS16506, VS16507, VS16508

## Product **Description**

Projector Replacement Lamp for PRO9510L, PRO9520WL, PRO9530HDL, PRO9800WUL, VS16505, VS16506, VS16507, VS16508