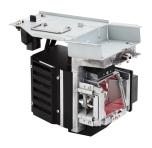

## **Key Features**

Projector Replacement Lamp for PRO9510L, PRO9520WL, PRO9530HDL, PRO9800WUL, VS16505, VS16506, VS16507, VS16508

## Product **Description**

Projector Replacement Lamp for PRO9510L, PRO9520WL, PRO9530HDL, PRO9800WUL, VS16505, VS16506, VS16507, VS16508