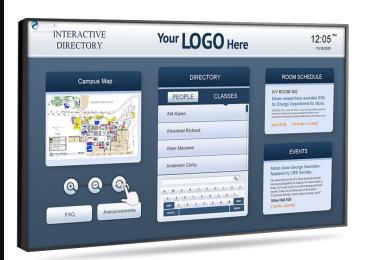

#### **Engaging and Immersive**

You can add a series of touchscreen feature buttons to the interface enabling users to navigate through multiple pages of informative content and media. Choose from over 30+ touchscreen feature buttons, pinch and zoom media gallery's, plus an unlimited combination of distinctive college communication media zones that can feature;

- Scrolling tickers of campus news, NCAA scores, weather, and more
- Multi-language support with an automatic translator
- Promote seminars, alumni events and campus related happenings
- Highlight student achievements and staff contributions
- Spotlight alumni donor recognition and encourage new donations
- Interactive Screen Savers with Custom Welcomes Messages
- 'You Are Here' Campus Building Map
- Emergency Alerts and Notifications (RAVE)