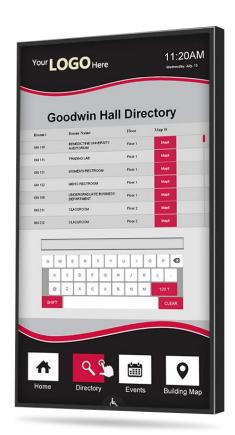

#### **Engaging and Immersive**

You can add a series of touchscreen feature buttons to the interface enabling users to navigate through multiple pages of informative content and media. Choose from over 30+ touchscreen feature buttons, pinch and zoom media gallery's, plus an unlimited combination of distinctive college communication media zones that can feature;

- Scrolling tickers of campus news, NCAA scores, weather, and more
- Multi-language support with an automatic translator
- Promote seminars, alumni events and campus related happenings
- Highlight student achievements and staff contributions
- Spotlight alumni donor recognition and encourage new donations
- Interactive Screen Savers with Custom Welcomes Messages
- 'You Are Here' Campus Building Map
- Emergency Alerts and Notifications (RAVE)