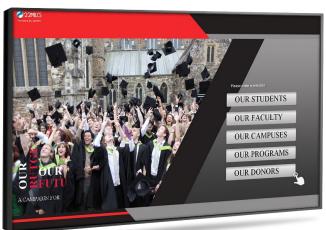

### Specially Made For Colleges, Universities, & Local Technical Institutions

This all-in-one solution will enable you to effortlessly reach your students, staff, and visitors with essential announcements, searchable class and event schedules, touchscreen directory listings, emergency announcements and more.

You can place this college campus touchscreen digital signage solution throughout your college campus, dining and event halls, administrative buildings, libraries, student housing, cafeterias, building entrances and other high traffic locations.

#### **Engaging and Immersive**

You can add a series of touchscreen feature buttons to the interface enabling users to navigate through multiple pages of informative content and media. Choose from over 30+ touchscreen feature buttons, pinch and zoom media gallery's, plus an unlimited combination of distinctive college communication media zones that can feature;

- Scrolling tickers of campus news, NCAA scores, weather, and more
- Multi-language support with an automatic translator
- Promote seminars, alumni events and campus related happenings
- Highlight student achievements and staff contributions
- Spotlight alumni donor recognition and encourage new donations
- Interactive Screen Savers with Custom Welcomes Messages
- 'You Are Here' Campus Building Map
- Emergency Alerts and Notifications (RAVE)