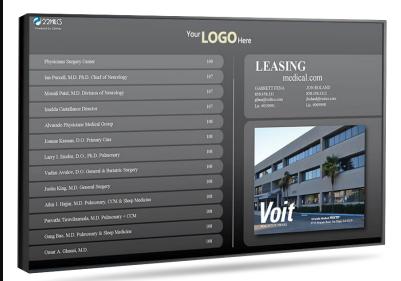

#### Your total solution for efficient management of directory listings.

If you are looking for a digital directory, that is highly effective, easy to manage, and includes all of the bells and whistles then you'll prefer using this professionally designed digital directory.

This all-in-one solution is custom built to improve your patron's experience while expanding your ability to manage day to day property communications. You can choose from over 17+ immersive features plus an unlimited combination of distinctive directory features, popular selections include:

- Management information
- Facility map with 'You Are" Here.'
- Rotating images and videos
- Directory with suite numbers
- Custom welcome messages
- Scrolling news tickers
- Company communications
- Events and meeting calendar