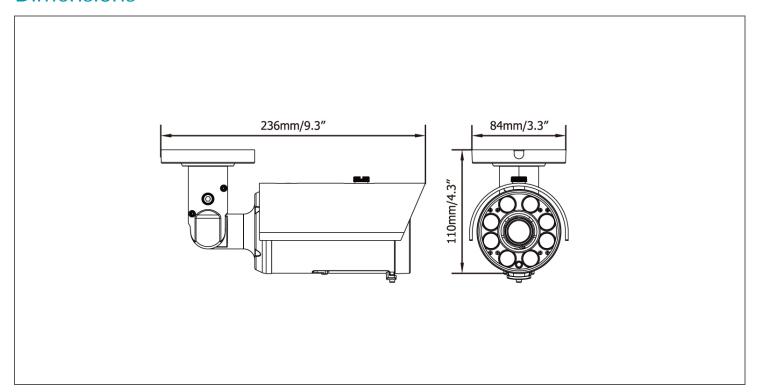

## **Dimensions**

## **Specifications**

| Model No.             | EZ950F                                                  |                       |                                                                                                                                                  |
|-----------------------|---------------------------------------------------------|-----------------------|--------------------------------------------------------------------------------------------------------------------------------------------------|
| Pickup Device         | 1/2.9" Sony 2.24MP CMOS                                 | OSD Languages         | English / Simplified Chinese / Traditional Chinese / German / French / Italian / Spanish / Polish / Russian / Portuguese / Netherlands / Turkish |
| Video Format          | NTSC / PAL (Can be switched via OSD)                    | DNR                   | 2DNR / 3DNR, Off                                                                                                                                 |
| Effective Pixels      | 1920 (H) x 1080 (V)                                     | Defog                 | Off / Auto                                                                                                                                       |
| Scanning System       | Progressive Scan                                        | D-WDR                 | On / Off / Auto                                                                                                                                  |
| Sensitivity           | 0 Lux with IR On                                        | Sens-up               | Off / Auto (x2 ~ x30)                                                                                                                            |
| Electronic<br>Shutter | Auto / Manual (x30 ~ 1/50,000) / FLK                    | Mirror                | Off / Mirror / V-Flip / Rotate                                                                                                                   |
| Gamma<br>Correction   | 0.45                                                    | Motion Detection      | Off / On for 4 selectable zones                                                                                                                  |
| Lens Type             | DC Iris 5-50mm,F1.4                                     | Privacy Mask          | Off / On for 4 selectable zones                                                                                                                  |
| BLC                   | Off / BLC / HS BLC Selectable                           | Environmental         | IP66 Weather Resistant                                                                                                                           |
| AGC                   | 0 ~ 15 Levels                                           | Power Source          | 12VDC / 24VAC~                                                                                                                                   |
| White Balance         | ATW / AWC-SET / Indoor / Outdoor / Manual / AWB         | Power<br>Consumption  | 12VDC: 14W max. /<br>24VAC~: 22W max.                                                                                                            |
| Sync. Mode            | Internal                                                | Operating Temperature | -40°C ~ 50°C / -40°F ~ 122°F                                                                                                                     |
| Day / Night           | Ext, Auto, Color, B/W                                   | Humidity              | Less than 80%                                                                                                                                    |
| UTC Function          | Supported                                               | Dimensions            | 236 x 84 x 110mm / 9.29" x 3.3" x 4.3"                                                                                                           |
| IR LEDs               | 8 Units 3G array IR LEDs                                | Weight                | 1100g / 2.42lb                                                                                                                                   |
| IR Distance           | Up to 50m / 165ft. (Depending on scene IR reflectivity) | Certificates          | CE, FCC, RoHS                                                                                                                                    |