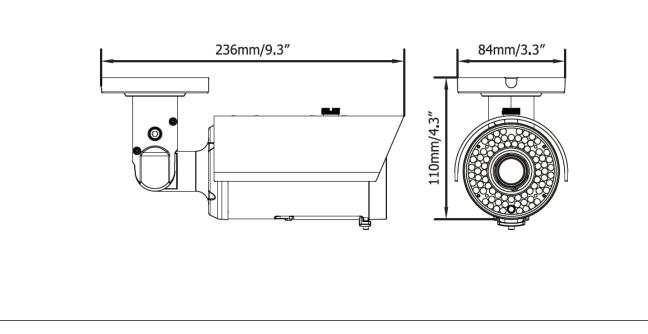

y 2.24MP CMOS sensor, delivering amazing high sensitivity
- Varifocal 2.8-12mm DC iris lens to capture the desired field of view

UTC

- Extended IR range of up to 35m / 115ft. with 80 LEDs (Depending on scene IR reflectivity)
- D-WDR to improve the visibility under high contrast scene
- 3D-Noise Reduction ensures less blurry moving subjects, vivid and high SN ratio images even under low light environments
- Supports 1080p, 720p & 960H analog signal output, which can be easily switched using OSD Joystick
- The flexible angle viewing with its 3-Axis rotation design allows wall or ceiling mounting
- Internal wire system with anti-cut bracket
- Supports ceiling mount and wall mount
- eZ Controller function: Control camera OSD settings and PTZ operation directly from DVR end

#### Dimensions





### **Specifications**

| Model No.             | EZ930F                                                  |                          |                                                                                                                                                           |
|-----------------------|---------------------------------------------------------|--------------------------|-----------------------------------------------------------------------------------------------------------------------------------------------------------|
| Pickup Device         | 1/2.9" Sony 2.24MP CMOS                                 | OSD Languages            | English / Simplified Chinese /<br>Traditional Chinese / German / French /<br>Italian / Spanish / Polish / Russian /<br>Portugue