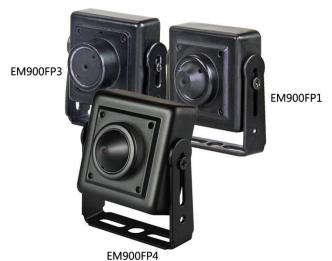

## **EM900F**

1080p Full HD Mini Metal Case Camera

## Specifications

| Model No.             | EM900FP1                                                                         | EM900FP3        | EM900FP4                  |
|-----------------------|----------------------------------------------------------------------------------|-----------------|---------------------------|
| Lens Type             | 3.7mm conical                                                                    | 3.7mm flat      | 3.7mm cone                |
| Pickup Device         | 1/2.8" Sony 2.43MP CMOS                                                          |                 |                           |
| Video Format          | NTSC / PAL (Can be switched via OSD)                                             |                 |                           |
| Effective Pixels      | 1920 (H) x 1080 (V)                                                              |                 |                           |
| Scanning System       | Progressive Scan                                                                 |                 |                           |
| Sensitivity           | 0.2 Lux                                                                          |                 |                           |
| Electronic Shutter    | Auto / Manual (x30 ~ 1/50,000) / FLK                                             |                 |                           |
| Gamma Correction      | 0.45                                                                             |                 |                           |
| BLC                   | Off / BLC / HS BLC Selectable                                                    |                 |                           |
| AGC                   | 0 ~ 15 Levels                                                                    |                 |                           |
| White Balance         | ATW / AWC-SET / Indoor / Outdoor /                                               |                 |                           |
|                       | Manual / AWB                                                                     |                 |                           |
| Sync. Mode            | Internal                                                                         |                 |                           |
| Day/Night             | Ext, Auto, Color, B/W                                                            |                 |                           |
| UTC Function          | Supported                                                                        |                 |                           |
| OSD Languages         | English / Simplified Chinese / Traditional Chinese / German / French / Italian / |                 |                           |
|                       | Spanish / Polish / Russian / Portuguese / Netherlands / Turkish                  |                 |                           |
| DNR                   | 2DNR / 3DNR, Off                                                                 |                 |                           |
| Defog                 | Off / Auto                                                                       |                 |                           |
| D-WDR                 | On / Off / Auto                                                                  |                 |                           |
| Sens-up               | Off / Auto (x2 ~ x30)                                                            |                 |                           |
| Mirror                | Off / Mirror / V-Flip / Rotate                                                   |                 |                           |
| Motion Detection      | Off / On for 4 selectable zones                                                  |                 |                           |
| Privacy Mask          | Off / On for 4 selectable zones                                                  |                 |                           |
| Power Source          | 12VDC                                                                            |                 |                           |
| Power Consumption     | 1.08W max.                                                                       |                 |                           |
| Operating Temperature | -10°C ~50°C / 14°F ~ 122°F                                                       |                 |                           |
| Humidity              | Less than 80%                                                                    |                 |                           |
| Dimensions            | 30 x 18mm                                                                        | / 1.18" x 0.71" | 30 x 19mm / 1.18" x 0.74" |
| Weight                | 295g / 0.65lb                                                                    |                 |                           |
| Certifications        | CE, FCC, RoHS                                                                    |                 |                           |