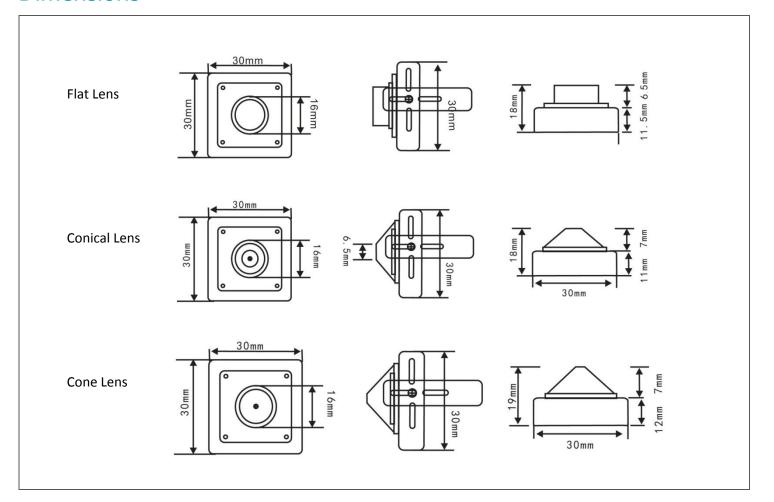

## **Dimensions**

## Specifications

| Model No.             | EM900FP1                                                                         | EM900FP3        | EM900FP4                  |
|-----------------------|----------------------------------------------------------------------------------|-----------------|---------------------------|
| Lens Type             | 3.7mm conical                                                                    | 3.7mm flat      | 3.7mm cone                |
| Pickup Device         | 1/2.8" Sony 2.43MP CMOS                                                          |                 |                           |
| Video Format          | NTSC / PAL (Can be switched via OSD)                                             |                 |                           |
| Effective Pixels      | 1920 (H) x 1080 (V)                                                              |                 |                           |
| Scanning System       | Progressive Scan                                                                 |                 |                           |
| Sensitivity           | 0.2 Lux                                                                          |                 |                           |
| Electronic Shutter    | Auto / Manual (x30 ~ 1/50,000) / FLK                                             |                 |                           |
| Gamma Correction      | 0.45                                                                             |                 |                           |
| BLC                   | Off / BLC / HS BLC Selectable                                                    |                 |                           |
| AGC                   | 0 ~ 15 Levels                                                                    |                 |                           |
| White Balance         | ATW / AWC-SET / Indoor / Outdoor /                                               |                 |                           |
|                       | Manual / AWB                                                                     |                 |                           |
| Sync. Mode            | Internal                                                                         |                 |                           |
| Day/Night             | Ext, Auto, Color, B/W                                                            |                 |                           |
| UTC Function          | Supported                                                                        |                 |                           |
| OSD Languages         | English / Simplified Chinese / Traditional Chinese / German / French / Italian / |                 |                           |
|                       | Spanish / Polish / Russian / Portuguese / Netherlands / Turkish                  |                 |                           |
| DNR                   | 2DNR / 3DNR, Off                                                                 |                 |                           |
| Defog                 | Off / Auto                                                                       |                 |                           |
| D-WDR                 | On / Off / Auto                                                                  |                 |                           |
| Sens-up               | Off / Auto (x2 ~ x30)                                                            |                 |                           |
| Mirror                | Off / Mirror / V-Flip / Rotate                                                   |                 |                           |
| Motion Detection      | Off / On for 4 selectable zones                                                  |                 |                           |
| Privacy Mask          | Off / On for 4 selectable zones                                                  |                 |                           |
| Power Source          | 12VDC                                                                            |                 |                           |
| Power Consumption     | 1.08W max.                                                                       |                 |                           |
| Operating Temperature | -10°C ~50°C / 14°F ~ 122°F                                                       |                 |                           |
| Humidity              | Less than 80%                                                                    |                 |                           |
| Dimensions            | 30 x 18mm                                                                        | / 1.18" x 0.71" | 30 x 19mm / 1.18" x 0.74" |
| Weight                | 295g / 0.65lb                                                                    |                 |                           |
| Certifications        | CE, FCC, RoHS                                                                    |                 |                           |