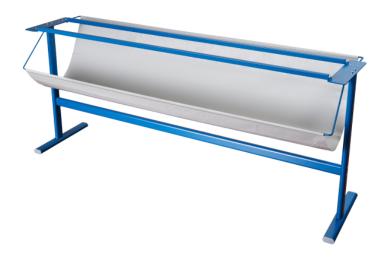

## **Dahle 799**

## **Premium Rotary Trimmer Stand**

We recommend the Dahle 799 stand for the best trimming results from the 472 Premium Rotary Trimmer. The stand's strong metal construction, a wide leg stance, and optimal height add stability and extra safety for the best possible cutting experience.

- Ensures optimal cutting height and leverage
- Provides a solid foundation for your Dahle trimmer
- All steel construction with space-saving design and vinyl paper catch

Base

German Engineered

Limited Lifetime Warranty