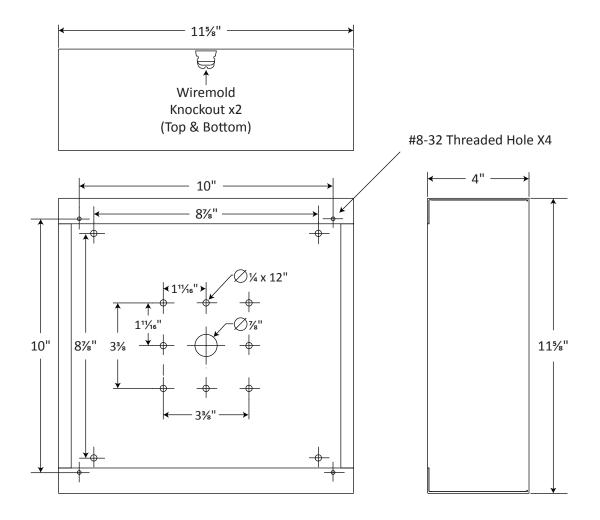

**QUAM COMPONENTS** 

The SE1WVPS is a square, stainless steel, vandal resistant, surface mount enclosure with four (4) 8-32 threaded holes and a single ½" conduit entrance. White powder coat finish.

| APPLICATION    | Intended Use: | Indoor environment                                                  |
|----------------|---------------|---------------------------------------------------------------------|
|                | Installation: | Vertical surface                                                    |
|                | For Use With: | Quam 8" O.D. square loudspeaker assemblies, and related components. |
| MECHANICAL     | Dimension:    | 11 %" (H) x 11 %" (H) x 4" (D)                                      |
| SPECIFICATIONS | Finish:       | White powder coat                                                   |
|                | Weight:       | 6.5 lbs.                                                            |
| RECOMMENDED    | Baffles:      | BS8W, BS8WS, BS8VP, BS8VPS                                          |