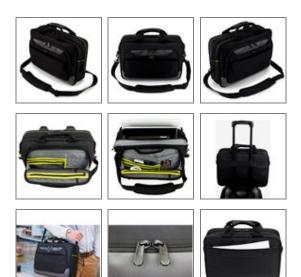

#### **Clever capacity**

With lots of space and designated pockets and compartments for your laptop, tablet, accessories and stationery while maintaining an overall slim profile.

#### Grab It. Shoulder It. Trolley It.

Grab and go handles. Padded shoulder straps and trolley straps keep you comfortable on the move.

#### **Features**

Trolley strap

### **Specifications**

| Color         | Black                                                                                       |
|---------------|---------------------------------------------------------------------------------------------|
|               | Versatile laptop bag to carry your tech; the perfect commuter case                          |
|               | Dome Protection System; shock-absorbing layers dissipate pressure on laptop & tablet inside |
|               | Laptop & Tablet compartments. Multi-Fit compatibility: Fits 13"-15.6" laptops               |
| Compatibility | Up to 15.6" laptops                                                                         |
|               | Comfort-padded grab handle and padded shoulder strap                                        |
|               | Zipped mesh pockets and compartments for smart organisation                                 |
| Warranty      | Limited Lifetime Warranty                                                                   |
| Material      | Poly/PU                                                                                     |