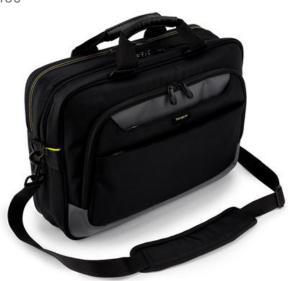

## City Gear 15.6" Topload Laptop Case - Black

TCG460

#### **Overview**

Targus City Gear Laptop Bag is the perfect commuter bag; a versatile carry-all with casual styling and clever capacity. The built-in Dome Protection System will protect your tech during the commuter-crush with shock-absorbing layers integrated into the bag to dissipate pressure and protect your laptop, tablet and other devices inside. With zipped mesh pockets so you can see what's inside and space for notebook and stationery you can keep your stuff organized in designated compartments.

#### **Designed For Commuting**

Built to protect and transport up to 15.6" laptops and tablets with space for your accessories and business tools, City Gear is designed for the modern commuter; fitting in overhead compartments or beneath the seat.