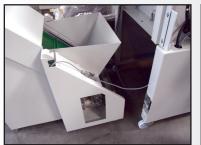

## **HSM<sup>®</sup> Powerline FA 500.3** Exit Conveyor Belt Module

- Designed to be fully integrated with the FA 500.3
- The rear exit conveyor allows for continued shredding without having to empty a bag
- Casters allow the conveyor belt module to move with the shredder once attached
- Easy to connect and operate
- Specific design changes available upon request
- Customizable, directional down shroud available upon request
- Removable overflow catch tray