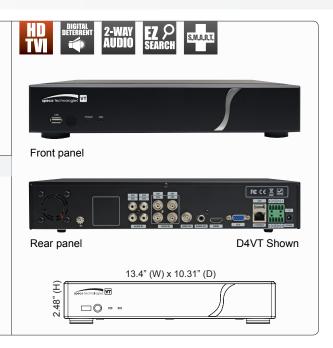

## 1080p HD-TVI Digital Video Recorder

D4VT 4 Channel 1080p HD-TVI Digital Video Recorder

8 Channel 1080p HD-TVI Digital Video Recorder

D16VT 16 Channel 1080p HD-TVI Digital Video Recorder

| Storage | 1TB - 8TB |
|---------|-----------|
|         |           |

|                               | ITEM                                     |                     | D4VT                                                                                                                                                                               | D8VT                                                                              | D16VT                 |  |
|-------------------------------|------------------------------------------|---------------------|------------------------------------------------------------------------------------------------------------------------------------------------------------------------------------|-----------------------------------------------------------------------------------|-----------------------|--|
|                               |                                          | Channel             | 4                                                                                                                                                                                  | 8                                                                                 | 16                    |  |
|                               |                                          | Input Level         |                                                                                                                                                                                    | Composite, 1.0Vp-p, 75 ohms                                                       |                       |  |
| Video                         | Input                                    | Signal Format       |                                                                                                                                                                                    | NTSC / PAL                                                                        |                       |  |
|                               |                                          | Video Loss Check    |                                                                                                                                                                                    | Yes                                                                               |                       |  |
|                               |                                          | HDMI®               | 1 HDMI (1024x768, 1280x720, 1280x1024, 1920x1080)                                                                                                                                  |                                                                                   |                       |  |
|                               | Output                                   | VGA                 | 1 VGA (1024x768, 1280x720, 1280x1024, 1920x1080)                                                                                                                                   |                                                                                   |                       |  |
|                               | ·                                        | CVBS / Spot         | 1 main or 1 spot                                                                                                                                                                   |                                                                                   |                       |  |
|                               | Input                                    | & Output            | 4 line input & 1 line output                                                                                                                                                       |                                                                                   |                       |  |
| Audio                         | Audio Codec                              |                     | G.711                                                                                                                                                                              |                                                                                   |                       |  |
|                               | Sensor Input                             |                     | 4 channel (NC/NO selectable)                                                                                                                                                       |                                                                                   |                       |  |
| Alarm                         | Alarm Output                             |                     | 1 alarm out by sensor, motion, video loss, HDD temperature and HDD failure                                                                                                         |                                                                                   |                       |  |
| Serial                        | RS-485                                   | PTZ                 | 1 alanii out by Senson, Mouori, video ioss, Mbb temperature and Mbb failure                                                                                                        |                                                                                   |                       |  |
| Genai                         |                                          | pression            |                                                                                                                                                                                    |                                                                                   |                       |  |
|                               |                                          | Operation           | H.264                                                                                                                                                                              |                                                                                   |                       |  |
|                               | Multi-C                                  |                     | QUADPLEX (play / record / network / backup)                                                                                                                                        |                                                                                   |                       |  |
|                               | Danalutian                               | 1080p               | 60fps                                                                                                                                                                              | 120fps                                                                            | 240fps                |  |
|                               | Resolution                               | 720p                | 120fps                                                                                                                                                                             | 240fps                                                                            | 480fps                |  |
| Recording                     |                                          | 960H                | 120fps                                                                                                                                                                             | 240fps                                                                            | 480fps                |  |
|                               |                                          | ling Mode           | Continuous / Schedule / N                                                                                                                                                          | Motion / Sensor / Manual / Continuous + Motion                                    | / Continuous + Sensor |  |
|                               |                                          | Detection           |                                                                                                                                                                                    | Motion detection setup by grid                                                    |                       |  |
|                               | Recording by Ch                          | nannel's Resolution | Yes                                                                                                                                                                                |                                                                                   |                       |  |
|                               | Pre-R                                    | ecording            | Max. 20 minutes                                                                                                                                                                    |                                                                                   |                       |  |
|                               | Post R                                   | tecording           | Max. 60 seconds                                                                                                                                                                    |                                                                                   |                       |  |
| Playback                      | Multi-D                                  | Decoding            | 1, 4                                                                                                                                                                               | 1, 4, 8                                                                           | 1, 4, 9, 16           |  |
| Пауваск                       | Searc                                    | ch Mode             | EZ Search,                                                                                                                                                                         | , Smart (Museum) Search, Timeline, Event, Arc                                     | hive, Log             |  |
|                               |                                          | Interface Type      | Serial ATA                                                                                                                                                                         |                                                                                   |                       |  |
|                               | HDD                                      | Capacity of 1 HDD   | 4 TB                                                                                                                                                                               |                                                                                   |                       |  |
|                               |                                          | Internal HDD        | 2                                                                                                                                                                                  |                                                                                   |                       |  |
| Storage                       | USB Flash Drive  Backup USB External HDD |                     | Video & Still Image                                                                                                                                                                |                                                                                   |                       |  |
|                               |                                          |                     | Video & Still Image                                                                                                                                                                |                                                                                   |                       |  |
|                               |                                          | Network             | Video & Still Image                                                                                                                                                                |                                                                                   |                       |  |
|                               | US                                       | B Port              | 1 front, 1 rear                                                                                                                                                                    |                                                                                   |                       |  |
|                               | Menu                                     | Display             |                                                                                                                                                                                    | GUI                                                                               |                       |  |
| User I/F                      | Input                                    | Method              |                                                                                                                                                                                    | IR, Mouse, Keyboard Controller                                                    |                       |  |
|                               |                                          | erface              | 10/10                                                                                                                                                                              | 00Base-T                                                                          | 10/100/1000Base-T     |  |
| Network                       |                                          | eaming              |                                                                                                                                                                                    | CIF 15fps / channel max.                                                          |                       |  |
|                               |                                          | e Viewer            |                                                                                                                                                                                    | Live, Search, PTZ, 2-Way Audio                                                    |                       |  |
|                               |                                          | eb Viewer           | Internet Explorer Ch                                                                                                                                                               | · · · · · · · · · · · · · · · · · · ·                                             | TZ. Remote Setup)     |  |
| Network Access                |                                          | Client              | Internet Explorer, Chrome, Firefox, Safari (Live, Search, Backup, PTZ, Remote Setup)  SpecoTech Multi-Client Viewer and SecureGuard® Plus CMS (Live, Search, Backup, PTZ, Remote S |                                                                                   |                       |  |
|                               |                                          |                     |                                                                                                                                                                                    | eco Client for MAC and SecureGuard® CMS (Live, Search, Backup, PTZ, Remote Setup) |                       |  |
|                               |                                          | Deterrent®          |                                                                                                                                                                                    | Default + up to 8 custom audio files                                              | 11.12,110             |  |
|                               |                                          | al Zoom             | ·                                                                                                                                                                                  |                                                                                   |                       |  |
|                               |                                          | ight Savings)       | Yes<br>Yes                                                                                                                                                                         |                                                                                   |                       |  |
|                               |                                          |                     |                                                                                                                                                                                    |                                                                                   |                       |  |
|                               | EZ Record                                |                     | Yes                                                                                                                                                                                |                                                                                   |                       |  |
|                               | S.M.A.R.T                                |                     | Yes                                                                                                                                                                                |                                                                                   |                       |  |
| Features                      | Internal Beep                            |                     | By video loss, HDD error                                                                                                                                                           |                                                                                   |                       |  |
|                               |                                          | anguage             | English / Spanish / French                                                                                                                                                         |                                                                                   |                       |  |
|                               |                                          | mic DNS             | Yes (free Speco DDNS)                                                                                                                                                              |                                                                                   |                       |  |
|                               |                                          | Jpgrade             | USB and remote software upgrade                                                                                                                                                    |                                                                                   |                       |  |
|                               | Email Notification                       |                     | Yes                                                                                                                                                                                |                                                                                   |                       |  |
|                               | NTP (Network Time Protocol)              |                     | Yes                                                                                                                                                                                |                                                                                   |                       |  |
| Power Source                  | Power Su                                 | pply Voltage        | 12VDC, 3A 12VDC, 5A                                                                                                                                                                |                                                                                   |                       |  |
| Allowat                       | ole Operating Temperature / I            | Humidity            |                                                                                                                                                                                    | 41° F - 104° F / 20% - 80% RH                                                     |                       |  |
| Allowable Storage Temperature |                                          | 14° F - 122° F      |                                                                                                                                                                                    |                                                                                   |                       |  |
| Weight                        | Unit Weight                              | (Gross Weight)      | 3.3 lbs.                                                                                                                                                                           |                                                                                   |                       |  |
| Dimensions                    | Unit Dimensi                             | ons (W x H x D)     | 13.4" (W) x 2.48" (H) x 10.31" (D)                                                                                                                                                 |                                                                                   |                       |  |